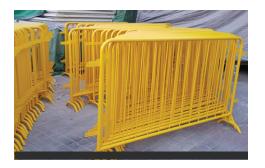

#### **Police Barrier / Metal Barrier**

Avail high-quality police barriers at ALTON that are much stronger and more durable forms of crowd control barrier, commonly used in the crowded environments.