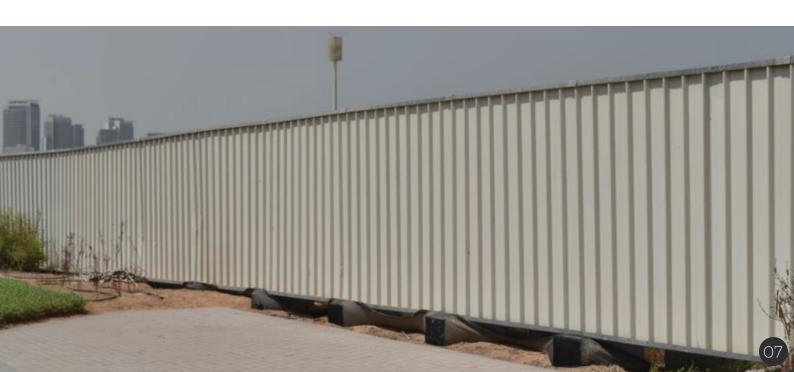

#### **GI Fence**

ALTON's Panel fence with Corrugated Sheets is widely used for construction projects as temporary site hoarding.