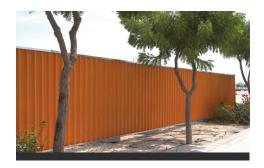

#### **GI Fence**

ALTON's Panel fence with Corrugated Sheets is widely used for construction projects as temporary site hoarding.