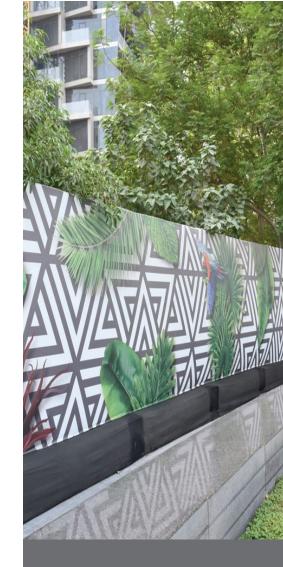

#### **PVC Eco Fence**

ALTON'S PVC Eco Fence is an eco-friendly and durable fence which is also a fully recyclable solution that is visually appealing and ideal for branding purposes.

#### **Fence Branding**

Supplying fence and branding on any existing or new fence is one of our special services. We have our in-house printing and installation facility and a compitent team to do branding on the fence.