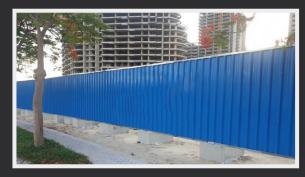

#### **PVC Eco Fence**

ALTON'S PVC Eco Fence is an eco-friendly and durable fence which is also a fully recyclable solution that is visually appealing and ideal for branding purposes.