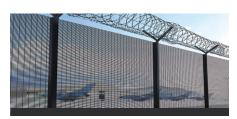

#### **Anti Climb Fence**

Alton's Anti Climb Fence is distinctively designed to keep your premises safe and secured. It comes in wide range of styles that match your needs and can provide a high security perimeter solution in a wide range of applications.