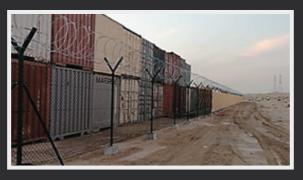

#### **GI Fence**

ALTON's Panel fence with Corrugated Sheets is widely used for construction projects as temporary site hoarding.

#### **Security Fence**

ALTON specialized in supplying and installing Security Fencing for bespoke site requirements or residential environments which offers a high level of property security.