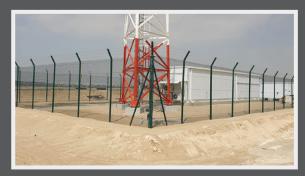

#### **Anti Climb Fence**

Alton's Anti Climb Fence is distinctively designed to keep your premises safe and secured. It comes in wide range of styles that match your needs and can provide a high security perimeter solution in a wide range of applications.

#### **Security Fence**

ALTON specialized in supplying and installing Security Fencing for bespoke site requirements or residential environments which offers a high level of property security.