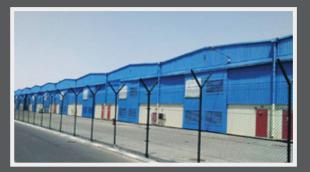

#### **GI Fence**

ALTON's Panel fence with Corrugated Sheets is widely used for construction projects as temporary site hoarding.