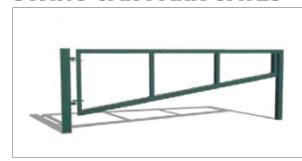

We supply all kind of metal gates in standard or customized sizes, matching to your fence, project or site conditions. A variety of swing or sliding gates are available and our sliding gate hardware is designed specifically for vehicular traffic or pedestrian or garden gates.

A traditional sliding gate is a wheel-mounted gate that slides along a track. Generally, the gate is a single unit and it stows to one side of the driveway opening, along the fence line. Also, we can fabricate & supply electrically controlled automatic