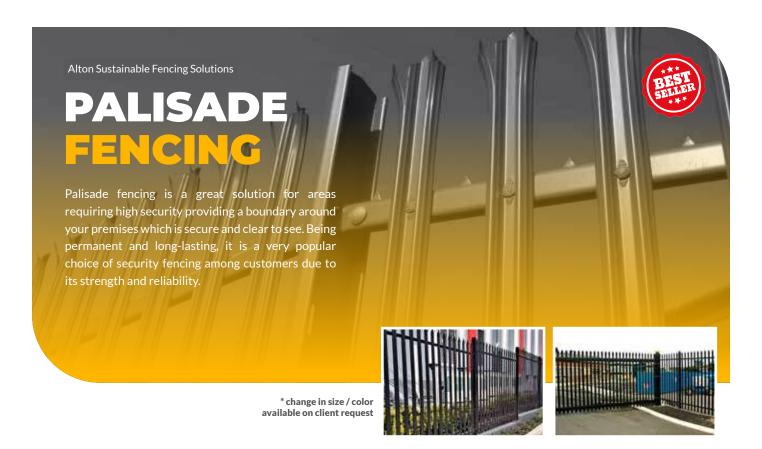

#### **ELEVATION**

| Fence Height | 1,800mm                                                                                | 2,000mm | 2,100mm | 2,400mm | 3,000mm |
|--------------|----------------------------------------------------------------------------------------|---------|---------|---------|---------|
| Pale Height  | 1,750mm                                                                                | 1,950mm | 2,050mm | 2,400mm | 2,950mm |
| Bay Width    | 2,750mm (post centre to post centre)                                                   |         |         |         |         |
| Material     | Galvanised Steel                                                                       |         |         |         |         |
| Finish       | Optional added PPC in Green and Black as standard, other colours available on request. |         |         |         |         |
| Pale Types   | Triple Pointed, Round & Notched, Single Point                                          |         |         |         |         |
| Post Types   | Dig In, Bolt Down                                                                      |         |         |         |         |
| Compliant To | BS EN ISO 1461.2009                                                                    |         |         |         |         |

### **PALISADE PALES**

| Fence Height | 1,800mm                                                                                            | 2,000mm | 2,100mm | 2,400mm | 3,000mm |  |
|--------------|----------------------------------------------------------------------------------------------------|---------|---------|---------|---------|--|
| Pale Height  | 2.0kg 2.23kg 2.35kg 2.69kg 3.37kg                                                                  |         |         |         |         |  |
| Material     | Galvanised Steel                                                                                   |         |         |         |         |  |
| Finish       | Galvanised, optional added PPC in Green and Black as standard, other colours available on request. |         |         |         |         |  |
| Pale Types   | Triple Pointed, Round & Notched, Single Point                                                      |         |         |         |         |  |

## **PALISADE FENCING POSTS**

3,000mm