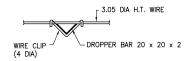

#### **Camel Fence for Project:**

| Fabrication and Supply of 11 Rows - Camel Fence as per below specification – includes concrete foundation. |                                                                                                                            |  |  |  |
|------------------------------------------------------------------------------------------------------------|----------------------------------------------------------------------------------------------------------------------------|--|--|--|
| Height                                                                                                     | 2100mm, Span 7500mm, Rows - 11                                                                                             |  |  |  |
| Intermediate post                                                                                          | 50x50x4x2400mm - 7.5mtr cc                                                                                                 |  |  |  |
| Straining Post                                                                                             | 50x100x4x2400mm x 300mtr cc, supported by<br>Strut/Brace - 50x50x4mmx2700mm - 2 No's<br>50x100x4x2400mm<br>50x100x4x2400mm |  |  |  |
| Corner post                                                                                                |                                                                                                                            |  |  |  |
| End post                                                                                                   |                                                                                                                            |  |  |  |
| Angle                                                                                                      | 50x50x5mm<br>20x20x2mm                                                                                                     |  |  |  |
| Dropper Bar                                                                                                |                                                                                                                            |  |  |  |
| High tensile wire                                                                                          | 3.15mm 170g/m2                                                                                                             |  |  |  |
| Concrete Foundation                                                                                        | 300x300x900mm - every 7.5mm CC for Line post                                                                               |  |  |  |
| Height above the ground 2.1 meter                                                                          |                                                                                                                            |  |  |  |
| All Posts Hot dip galvanized and Covered by Caps                                                           |                                                                                                                            |  |  |  |

\* change in size / color available on client request

**TYP. SECTION** 