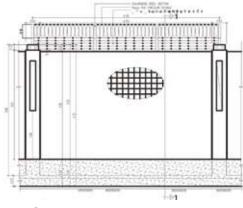

# **PVC-ECO**

PVC ECO Hoarding is eco-friendly hoarding system from Alton brand. The hoarding panels are manufactured in PVC and are fully recyclable after use, ensuring a sustainable

Sheet Size: 50cm x 2.4 H

Clips for fitting

Coupler - (as per required)

#### **ELEVATION**

The hoarding system has a smooth flat finish which is ready to accept vinyl graphics and is widely used for corporate branding projects. It has longer life compared other similar fences, so it becomes highly popular with its quality, durability, appearance and environmental benefits.