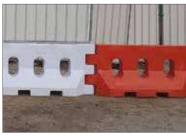

#### **ROAD BARRIERS**

| PVC Road Barrier                             |  |  |  |
|----------------------------------------------|--|--|--|
| <b>Size</b> 2000 mm (W) x 1000 mm (h)        |  |  |  |
| included delivery to client store, Abu Dhabi |  |  |  |

**PLASTIC BARRIERS** 

| Plastic Barrier |                                                              |  |
|-----------------|--------------------------------------------------------------|--|
| Size            | 2290 mm (1) x 175 mm (top) x 820 cm (h) x 40 mm bottom width |  |