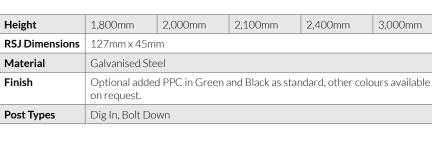

#### **ELEVATION**

| Fence Height | 1,800mm                                                                                | 2,000mm | 2,100mm | 2,400mm | 3,000mm |
|--------------|----------------------------------------------------------------------------------------|---------|---------|---------|---------|
| Pale Height  | 1,750mm                                                                                | 1,950mm | 2,050mm | 2,400mm | 2,950mm |
| Bay Width    | 2,750mm (post centre to post centre)                                                   |         |         |         |         |
| Material     | Galvanised Steel                                                                       |         |         |         |         |
| Finish       | Optional added PPC in Green and Black as standard, other colours available on request. |         |         |         |         |
| Pale Types   | Triple Pointed, Round & Notched, Single Point                                          |         |         |         |         |
| Post Types   | Dig In, Bolt Down                                                                      |         |         |         |         |
| Compliant To | BS EN ISO 1461.2009                                                                    |         |         |         |         |

### **PALISADE PALES**

| Fence Height | 1,800mm                                                                                            | 2,000mm | 2,100mm | 2,400mm | 3,000mm |  |
|--------------|----------------------------------------------------------------------------------------------------|---------|---------|---------|---------|--|
| Pale Height  | 2.0kg 2.23kg 2.35kg 2.69kg 3.37kg                                                                  |         |         |         |         |  |
| Material     | Galvanised Steel                                                                                   |         |         |         |         |  |
| Finish       | Galvanised, optional added PPC in Green and Black as standard, other colours available on request. |         |         |         |         |  |
| Pale Types   | Triple Pointed, Round & Notched, Single Point                                                      |         |         |         |         |  |

## **PALISADE FENCING POSTS**

3,000mm