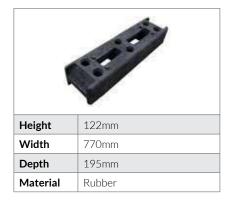

parts are submerged in a bath of molten zinc. We have ready stock of different sizes and dimensions of hot dipped galvanized pipes with bs standard.

#### **GI/MSPIPE**

42 OD X 1.0 MM 48 OD X 3.0 MM 42 OD X 1.5 MM 48 OD X 2.0 MM 42 OD X 2.0 MM 48 OD X 2.5 MM 48 OD X 3.0 MM 42 OD X 3.0 MM



#### **GI U-CHANNEL**

40 X 40 X 40 X 1.0 X 2140 MM 40 X 40 X 40 X 1.2 X 2140 MM 40 X 40 X 40 X 1.5 X 2140 MM 40 X 40 X 40 X 2.0 X 2140 MM 40 X 40 X 40 X 2.5 X 2140 MM 40 X 50 X 40 X 1.2 X 2440 MM 40 X 50 X 40 X 1.5 X 2440 MM 40 X 50 X 40 X 2.0 X 2440 MM 40 X 50 X 40 X 3.0 X 2440 MM

100 X 50 X 40 X 2.5 X 160 MM

## CLAMP/ COUPLERS







#### **STANDARD CLAMPS**

## **PVC CLIP**

### **HAND CLAMP**

#### **DOUBLE COUPLER**









#### **RUBBER FEET**

#### **CONCRETE FEET**

#### **PLASTIC FEET**







#### **THERMOPLASTIC FEET**



#### DOMINATOD CONES OD SAFETY CONES

| DOMINATOR CONES OR SAFETY CONES |                               |                         |                |                |  |
|---------------------------------|-------------------------------|-------------------------|----------------|----------------|--|
|                                 | Height                        | 500mm                   | 750mm          | 1000mm         |  |
|                                 | Base Dimensions               | 260 x 260mm             | 430 x 430mm    | 580 x<br>580mm |  |
|                                 | Material                      | Plastic                 |                |                |  |
|                                 | Weight                        | 2.