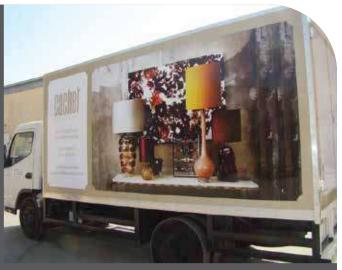

# VEHICLE BRANDING

Wrap advertising or a vehicle wrap describes the marketing practice of completely or partially covering (wrapping) a vehicle in an advertisement or livery. The result of this process is essentially a mobile billboard. The vinyl sheets can later be removed with relative ease, drastically reducing the costs associated with changing advertisements. While vehicles with large, flat surfaces (such as buses and light - rail carriages) are often used, automobiles can also serve as hosts for wrap advertising, despite consisting of more curved surfaces. Wrap advertising is also used in the magazine and publishing industries.

OUR PROFESSIONAL TEAM IS EXPERT IN DOING VEHICLE BRANDING SINCE 1998.

Alton Sustainable Fencing Solutions

PORTACABIN stands among the in manufacturing of prefabricated buildings, site offices, plan offices, mess units, labor accommodations, ablution units, ware houses, manufacturing sheds, schools, villas, mosques and customized steel structure buildings using latest manufacturing technology/ mechanism with skilled workforce to cater your prefab building requisitions.