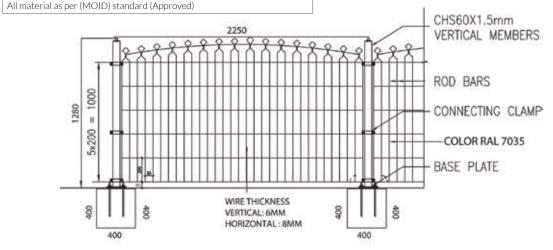

DECO / RTA fence is a complete decorative welded fencing developed for design-oriented and rigid fencing solutions especially for long roads. It comes with a strong double horizontal wire system, tubular vertical posts with round cap and a beautiful ornamental curve design on top. It is all

| Fabrication & supply of Deco Fencing           |                                                              |  |  |
|------------------------------------------------|--------------------------------------------------------------|--|--|
| Fence will be panel size                       | 2120mm (w) x 1280mm/1.920mm (h)                              |  |  |
| Wire Dia                                       | Horizontal 8mm, Vertical 6mm                                 |  |  |
| Hole Size                                      | 65 x 200mm                                                   |  |  |
| Post                                           | 1280mm, 60 x 1.5mm (T)                                       |  |  |
| Surface                                        | Galvanized + Grey Powder Coating( RAL 7035)                  |  |  |
| Post                                           | (3 clips, 1 welded floor plate 8mm thick, 1 water proof cap. |  |  |
| All material as non (NACID) standard (Annound) |                                                              |  |  |

#### WE ARE ONE OF THE LARGEST SUPPLIERS FOR RTA / DECO FENCE IN MIDDLE EAST.