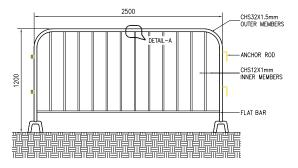

\* change in size / color available on client request

**ELEVATION** 

**TYP. SECTION** 

| Fabrication & supply of Metal Barriers as per below details |                       |  |  |
|-------------------------------------------------------------|-----------------------|--|--|
| Size 2500mm(W) X 1200mm(H)                                  |                       |  |  |
| Frame                                                       | 32X1.5mm(T)           |  |  |
| Inner tube                                                  | 16X1mm(T)             |  |  |
| Tube pitch                                                  | 150mm                 |  |  |
| Surface                                                     | Hot dipped galvanized |  |  |
| Barrier Silver color Finish                                 |                       |  |  |