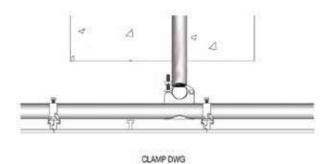

** OF DEFENSE FORCES OR IMPORTANT ENTRY AND EXITS.

#### **ELEVATION**



**SECTION** 



**DETAILS** 





# **PVC-ECO**

PVC ECO Hoarding is eco-friendly hoarding system from Alton brand. The hoarding panels are manufactured in PVC and are fully recyclable after use, ensuring a sustainable





Sheet Size: 50cm x 2.4 H

Clips for fitting

Coupler - (as per required)









#### **ELEVATION**



The hoarding system has a smooth flat finish which is ready to accept vinyl graphics and is widely used for corporate branding projects. It has longer life compared other similar fences, so it becomes highly popular with its quality, durability, appearance and environmental benefits.

**WE OFFER COMPLETE** SERVICES, 0 TO 100% OF **FABRICATION, SUPPLY AND INSTALLATION SERVICES** FOR THIS FENCE.



**DETAILS** 





X3 NO'S

BRACKET 250W FLOOD LIGHT PLACED AT 2.6M C/C SHS 40X40X5 SUPPORTING FLOOD LIGHT FRONT BANNER HIGH QUALITY DIGITAL PRINTING PVC BANNER. RHS 50X25X1.5 (CONNECTING) 3700 100X50X3MM PLY JOINT BASE PLATE 200x200x12MM EMB DEPTH 300 MM BLACK PLY WOOD 8 COVER **ELEVATION** 1200X1000X500MM





Most of fence products can be supplied in your specific custom designs or graphics, defining your brand at your facility or location - utilizing existing fence or with new installation.

Fence.



| Fabrication and supply of Anti Climb Fence Mesh Include Foundation. |                                                                |  |  |  |
|---------------------------------------------------------------------|----------------------------------------------------------------|--|--|