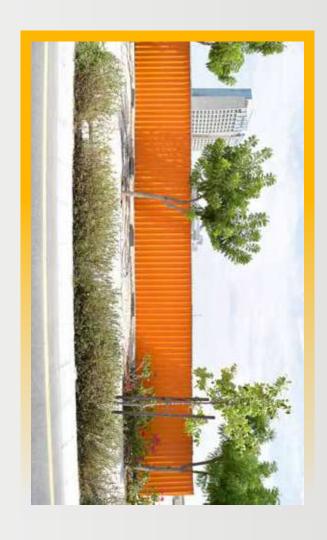

# **NSTRUCTION**

Project signages are made to provide information on new construction sites, renovations, or announcing any particular project. These signs are mainly used in municipal, government and private construction projects.

We manufacture site signages with shop drawing showing details of the project, main and sub contractors, consultants, selling agents,

We are expert in supplying any kind of signage (Front light/back light or any design) and can offer full scope from design to installation including concrete foundation.

## **TRAFFIC SIGN**

Traffic signs or road signages are signs erected at the side or top of the roads to give instructions or information to road users. Our quality traffic signs are made with steel or gi powder coated poles & honeycomb vinyl reflective high quality 3m grade sticker & special aluminum clamp for fitting with standard rcc blocks foundations.

OUR PROFESSIONAL TEAM DO ALL KIND OF TRAFFIC SIGNAGE AS PER RTA & MUNICIPALITY APPROVED DIMENSIONS.