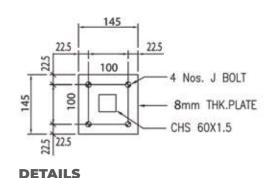

DECO / RTA fence is a complete decorative welded fencing developed for design-oriented and rigid fencing solutions especially for long roads. It comes with a strong double horizontal wire system, tubular vertical posts with round cap and a beautiful ornamental curve design on top. It is all

| Fabrication & supply of Deco Fencing           |                                                              |  |  |
|------------------------------------------------|--------------------------------------------------------------|--|--|
| Fence will be panel size                       | 2120mm (w) x 1280mm/1.920mm (h)                              |  |  |
| Wire Dia                                       | Horizontal 8mm, Vertical 6mm                                 |  |  |
| Hole Size                                      | 65 x 200mm                                                   |  |  |
| Post                                           | 1280mm, 60 x 1.5mm (T)                                       |  |  |
| Surface                                        | Galvanized + Grey Powder Coating( RAL 7035)                  |  |  |
| Post                                           | (3 clips, 1 welded floor plate 8mm thick, 1 water proof cap. |  |  |
| All material as non (NACID) standard (Annound) |                                                              |  |  |