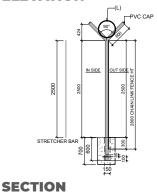

hain Link Fence with double Crank

#### Chain Link Fence For Project: - (2 mtr height)

CHAINLINK FENCING 2.2/3.2mm fence color RAL 6005

Fence height 2.0mtr, MESH SIZE 50X50x3.2mm

LINE WIRE - 3.55/4.75mm Dia - 1 row every 500mm

STIRRUP WIRE - 2.50/3.55 mm DIA.

TIE WIRE- 1.40/2.00 mm DIA

INTERMEDIATE POST 60 mm OD (2mm THK) MS PIPE @ EVERY 3 MT C/C

STRAINING POST 76 mm OD (2mm THK) MS PIPE WITH 2 NOS. OF HORIZONTAL SUPPORT MADE OF 48 mm OD MS PIPE @ EVERY 30 MT C/C

CORNER POST 76 mm OD (2mm THK) MS PIPE @ EVERY CORNER

END POST 76mm OD (2mm THK) MS PIPE

Other standard accessories

All posts will be MS with NC paint Finish in RAL 6005 Green

Total Height from Ground: 2 Meter

#### **ELEVATION**

CORNER POST
OR END POST
BRACE BAND SET
SHORT WINDER SET
LINE WIRE (B)
TENSION BAND SET

CHAIN LINK STRETCHER BAR

**DETAILS** 