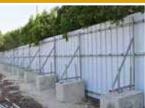

Panel fence with corrugated sheets is widely used for construction projects as temporary site hoarding. We fabricate and supply color powder coated gi corrugated sheet fences, pole support structure with standard / customized concrete base and all required and fitting accessories at desired project site.

| Fabrication & supply of GI Fencing             |                        |  |  |
|------------------------------------------------|------------------------|--|--|
| Fence will be .30 mm corrugated profile sheet- | 35/200                 |  |  |
| Pipe will be 42 mm OD G.I                      | 1.0 mm (T)             |  |  |
| U Channel                                      | 40x40x40mm- 1.0 mm (T) |  |  |
| Fence color off white                          | (Ral 9002)             |  |  |
| (1) Clamp                                      | G.I Standard           |  |  |
| Support Pipe (L)                               | 170cm                  |  |  |
| Fence (H) 2mtr.x2.18(W)-                       | clamp to clamp         |  |  |

#### **ELEVATION**

\* change in size / color available on client request

**SECTION** 

Our steel fence is also available in many colors and thickness, as per project requirement.