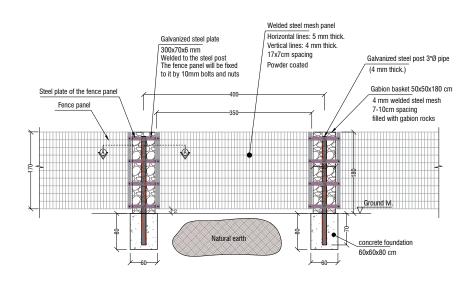

#### Welded Gabion Box: (1.2Mtr long)

| Fabrication and supply of Welded Gabion Box as per the specification in drawing provided $ \begin{tabular}{ll} \hline \end{tabular} $ |                                         |  |
|---------------------------------------------------------------------------------------------------------------------------------------|-----------------------------------------|--|
| Welded<br>Gabion Boxes<br>Size                                                                                                        | 1220mm x 590mm x 570mm (L x W x H) mesh |  |
| Wire Dia                                                                                                                              | 50*50mm x 5mm                           |  |
| Surface                                                                                                                               | Hot Dip Galvanized Finish               |  |
| Clamps included                                                                                                                       |                                         |  |

\* change in size / color available on client request

**ELEVATION TYP. SECTION** 