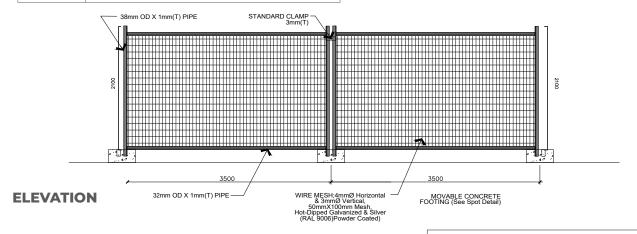

ELEVATION SECTION

|                     | The state of the s |  |  |  |  |
|---------------------|--------------------------------------------------------------------------------------------------------------------------------------------------------------------------------------------------------------------------------------------------------------------------------------------------------------------------------------------------------------------------------------------------------------------------------------------------------------------------------------------------------------------------------------------------------------------------------------------------------------------------------------------------------------------------------------------------------------------------------------------------------------------------------------------------------------------------------------------------------------------------------------------------------------------------------------------------------------------------------------------------------------------------------------------------------------------------------------------------------------------------------------------------------------------------------------------------------------------------------------------------------------------------------------------------------------------------------------------------------------------------------------------------------------------------------------------------------------------------------------------------------------------------------------------------------------------------------------------------------------------------------------------------------------------------------------------------------------------------------------------------------------------------------------------------------------------------------------------------------------------------------------------------------------------------------------------------------------------------------------------------------------------------------------------------------------------------------------------------------------------------------|--|--|--|--|
| Fabrication & s     | Fabrication & supply of Heras Fence                                                                                                                                                                                                                                                                                                                                                                                                                                                                                                                                                                                                                                                                                                                                                                                                                                                                                                                                                                                                                                                                                                                                                                                                                                                                                                                                                                                                                                                                                                                                                                                                                                                                                                                                                                                                                                                                                                                                                                                                                                                                                            |  |  |  |  |
| Surface             | Hot Dip Galvanized + Silver Color RAL 9006                                                                                                                                                                                                                                                                                                                                                                                                                                                                                                                                                                                                                                                                                                                                                                                                                                                                                                                                                                                                                                                                                                                                                                                                                                                                                                                                                                                                                                                                                                                                                                                                                                                                                                                                                                                                                                                                                                                                                                                                                                                                                     |  |  |  |  |
| Mesh opening        | 100 X 50mm                                                                                                                                                                                                                                                                                                                                                                                                                                                                                                                                                                                                                                                                                                                                                                                                                                                                                                                                                                                                                                                                                                                                                                                                                                                                                                                                                                                                                                                                                                                                                                                                                                                                                                                                                                                                                                                                                                                                                                                                                                                                                                                     |  |  |  |  |
| Wire Dia            | Horizontal :4mm, Vertical: 3mm                                                                                                                                                                                                                                                                                                                                                                                                                                                                                                                                                                                                                                                                                                                                                                                                                                                                                                                                                                                                                                                                                                                                                                                                                                                                                                                                                                                                                                                                                                                                                                                                                                                                                                                                                                                                                                                                                                                                                                                                                                                                                                 |  |  |  |  |
| Clamp Stan-<br>dard | 3mm                                                                                                                                                                                                                                                                                                                                                                                                                                                                                                                                                                                                                                                                                                                                                                                                                                                                                                                                                                                                                                                                                                                                                                                                                                                                                                                                                                                                                                                                                                                                                                                                                                                                                                                                                                                                                                                                                                                                                                                                                                                                                                                            |  |  |  |  |
| Frame Pipe          | Horizontal: 32X1.0mm(T) Vertical: 38X1.2mm(T)                                                                                                                                                                                                                                                                                                                                                                                                                                                                                                                                                                                                                                                                                                                                                                                                                                                                                                                                                                                                                                                                                                                                                                                                                                                                                                                                                                                                                                                                                                                                                                                                                                                                                                                                                                                                                                                                                                                                                                                                                                                                                  |  |  |  |  |
| Back support        | 2m x 40 OD x 1.2mm                                                                                                                                                                                                                                                                                                                                                                                                                                                                                                                                                                                                                                                                                                                                                                                                                                                                                                                                                                                                                                                                                                                                                                                                                                                                                                                                                                                                                                                                                                                                                                                                                                                                                                                                                                                                                                                                                                                                                                                                                                                                                                             |  |  |  |  |
| Size                | 3500mm(W) X 2000mm(H)                                                                                                                                                                                                                                                                                                                                                                                                                                                                                                                                                                                                                                                                                                                                                                                                                                                                                                                                                                                                                                                                                                                                                                                                                                                                                                                                                                                                                                                                                                                                                                                                                                                                                                                                                                                                                                                                                                                                                                                                                                                                                                          |  |  |  |  |

\* change in size / color available on client request

It is a galvanized welded mesh fence made in standard sizes, mostly in square top designs. Heras offer a wide range of temporary fencing to suit all budgets and specifications and is most popular for crowd controlling in big events.