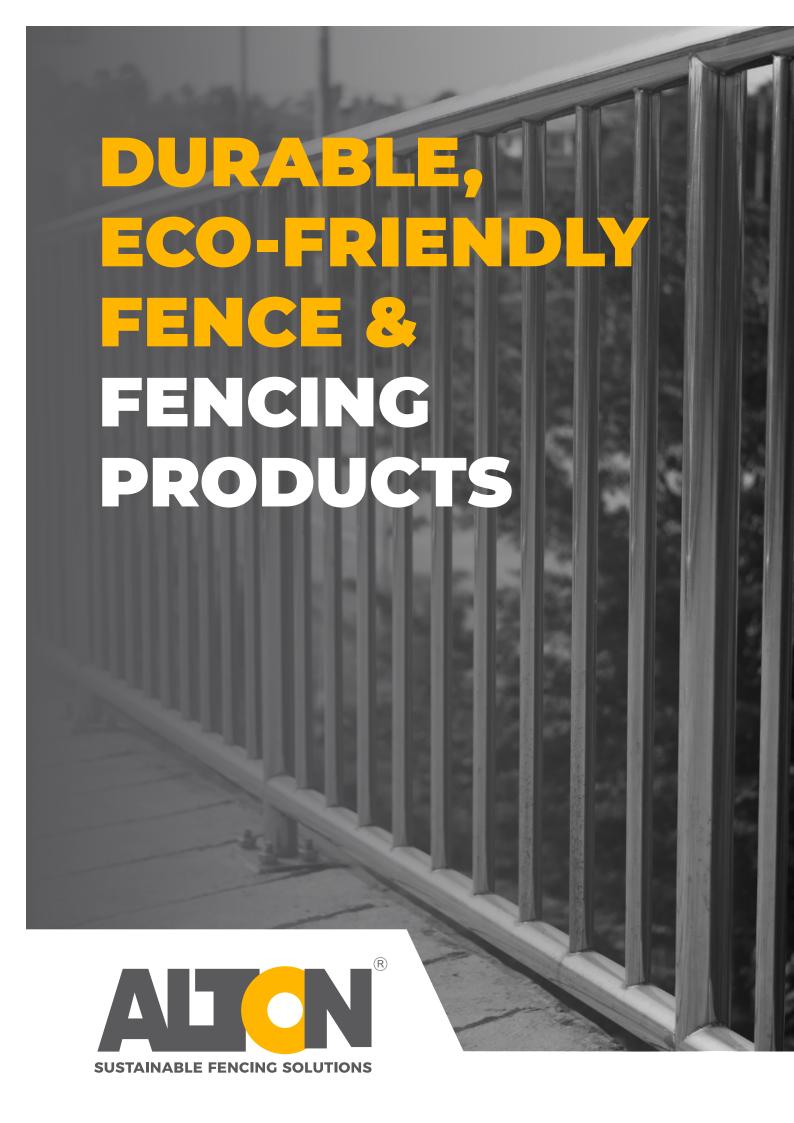

Panel fence with corrugated sheets is widely used for construction projects as temporary site hoarding. We fabricate and supply color powder coated gi corrugated sheet fences, pole support structure with standard / customized concrete base and all required and fitting accessories at desired project site.

#### **ELEVATION**

\* change in size / color available on client request

**SECTION** 

Our steel fence is also available in many colors and thickness, as per project requirement.

# NTINUOUS

Continuous Steel fence made with Corrugated Sheets is widely used for Construction projects as site hoarding with or without branding. We fabricate and supply color powder coated  $\dot{\mathsf{GI}}$  corrugated sheet fences, pole support structure with standard / customized concrete base and all required and fitting accessories at desired project site.

Our Steel hoarding is also available in many colors and thickness, as per project requirement.