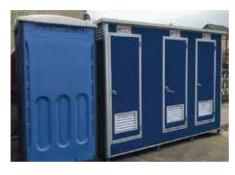

\* change in size / color available on client request

BACK VIEW

**FLOOR PLAN** 

Portacabin Stores / Temporary Toilets are portable, selfcontained sanitation facility used in temporary settings. Built into a modular unit, our portacabin toilets are designed to provide basic restroom functions including toilet seat and sink