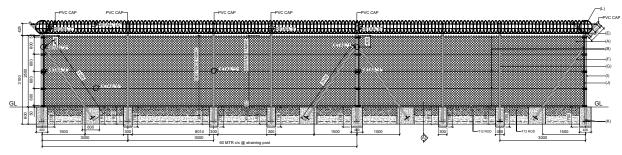

# NTINUOUS

Continuous Steel fence made with Corrugated Sheets is widely used for Construction projects as site hoarding with or without branding. We fabricate and supply color powder coated  $\dot{\mathsf{GI}}$  corrugated sheet fences, pole support structure with standard / customized concrete base and all required and fitting accessories at desired project site.

Our Steel hoarding is also available in many colors and thickness, as per project requirement.

#### **CONTINUOUS STEEL FENCE FOR PROJECT**

| Fabrication & supply of CONTINUOUS STEEL FENCE |                                       |  |  |
|------------------------------------------------|---------------------------------------|--|--|
| Fence                                          | .40mm corrugated profile sheet.       |  |  |
| Pipe                                           | 42 mm OD G.I- 2 mm (T) front and back |  |  |
| U Channel                                      | 40x40x40mm- 1.2mm (T)                 |  |  |
| Fence color Off white                          | (Ral 9002)                            |  |  |
| Clamp & Coupler                                | G.I Standard                          |  |  |
| back Support Pipe (L)                          | k Support Pipe (L) 2 mtr & 1.20 mtr   |  |  |
| Fence 2.00 meter Height & from ground 2.10 mtr |                                       |  |  |

\* change in size / color available on client request

**TYP. SECTION** 

**PLAN** 

Welded mesh is an electric fusion welded prefabricated joined grid consisting of a series of parallel longitudinal wires with accurate spacing welded to cross wires at the required spacing.