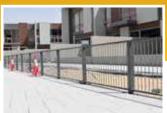

# ALUMINIU

Aluminum fences are versatile, durable and cost-effective comparative to its wider benefits. They are a preferable choice for modular wall fencing as they can be built into different heights, specifications and topped with spikes to ensure proper security while still meeting the local code. Aluminum is not open to corrosion and it does not fade from sunlight, hence the fencing can withstand it all and offer you proper protection and privacy irrespective of the weather conditions.

#### Cast Aluminum Fence - 2.5m H

| Fabrication of aluminum fence as per below mentioned specification             |                                                                  |  |  |
|--------------------------------------------------------------------------------|------------------------------------------------------------------|--|--|
| Panel Size         2440mm (w) x 2500mm (h)                                     |                                                                  |  |  |
| Main Post 100x100x3mm thick x 2500mm high Aluminu<br>Tube in every 2.44 mtr cc |                                                                  |  |  |
| Vertical Tubes                                                                 | 50x20x2mm thick x 2500mm high Aluminum Tube x 16 nos. each panel |  |  |
| Horizontal Tube                                                                | 100x50x2mm Aluminum tube x 2 rows Standard Accessories           |  |  |
| Surface Aluminum and Powder Coated Finish                                      |                                                                  |  |  |
| Including Base plate and bolts for fixing                                      |                                                                  |  |  |
| Excluding Concrete Foundation                                                  |                                                                  |  |  |