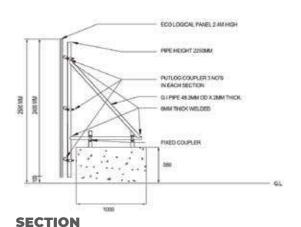

Panel fence with corrugated sheets is widely used for construction projects as temporary site hoarding. We fabricate and supply color powder coated gi corrugated sheet fences, pole support structure with standard / customized concrete base and all required and fitting accessories at desired project site.

| Fabrication & supply of GI Fencing             |                        |  |  |
|------------------------------------------------|------------------------|--|--|
| Fence will be .30 mm corrugated profile sheet- | 35/200                 |  |  |
| Pipe will be 42 mm OD G.I                      | 1.0 mm (T)             |  |  |
| U Channel                                      | 40x40x40mm- 1.0 mm (T) |  |  |
| Fence color off white                          | (Ral 9002)             |  |  |
| (1) Clamp                                      | G.I Standard           |  |  |
| Support Pipe (L)                               | 170cm                  |  |  |
| Fence (H) 2mtr.x2.18(W)-                       | clamp to clamp         |  |  |

#### **ELEVATION**

\* change in size / color available on client request

**SECTION** 

Our steel fence is also available in many colors and thickness, as per project requirement.