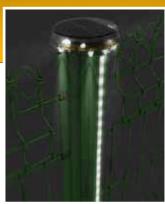

#### **SOLAR CAP**

Alton is the first company in the world which designed solar cap for a fence post. Easy fixation because of no wiring. Made out of polycarbon to show anti-vandal features. Maximum illumination with minimum energy consumption. IP65 protection class certificated