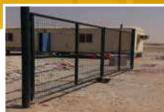

We supply all kind of metal gates in standard or customized sizes, matching to your fence, project or site conditions. A variety of swing or sliding gates are available and our sliding gate hardware is designed specifically for vehicular traffic or pedestrian or garden gates.

A traditional sliding gate is a wheel-mounted gate that slides along a track. Generally, the gate is a single unit and it stows to one side of the driveway opening, along the fence line. Also, we can fabricate & supply electrically controlled automatic