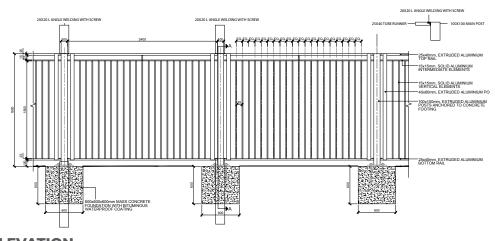

#### Cast Aluminum Fence - 2.5m H

| Fabrication of aluminum fence as per below mentioned specification             |                                                                  |  |  |
|--------------------------------------------------------------------------------|------------------------------------------------------------------|--|--|
| Panel Size         2440mm (w) x 2500mm (h)                                     |                                                                  |  |  |
| Main Post 100x100x3mm thick x 2500mm high Aluminu<br>Tube in every 2.44 mtr cc |                                                                  |  |  |
| Vertical Tubes                                                                 | 50x20x2mm thick x 2500mm high Aluminum Tube x 16 nos. each panel |  |  |
| Horizontal Tube                                                                | 100x50x2mm Aluminum tube x 2 rows Standard Accessories           |  |  |
| Surface Aluminum and Powder Coated Finish                                      |                                                                  |  |  |
| Including Base plate and bolts for fixing                                      |                                                                  |  |  |
| Excluding Concrete Foundation                                                  |                                                                  |  |  |

\* change in size / color available on client request

**ELEVATION** 

**TYP. SECTION** 

| Fabrication & supply of Metal Barriers as per below details |                       |  |  |
|-------------------------------------------------------------|-----------------------|--|--|
| Size 2500mm(W) X 1200mm(H)                                  |                       |  |  |
| Frame                                                       | 32X1.5mm(T)           |  |  |
| Inner tube                                                  | 16X1mm(T)             |  |  |
| Tube pitch                                                  | 150mm                 |  |  |
| Surface                                                     | Hot dipped galvanized |  |  |
| Barrier Silver color Finish                                 |                       |  |  |

\* change in size / color available on client request

**ELEVATION** 