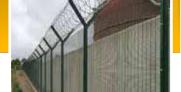

Barbed wire is a kind of modern security fencing material fabricated with high-tensile wire. Twisted barbed wire can be installed to achieve the result of frightening and stopping to the aggressive perimeter intruders, with piecing and cutting razor concertina coils mounted at the top of the wall, also the special designs make climbing and touching extremely difficult.

#### **SECURITY FENCE**

Fabrication and supply of barbed wire concertina at the top of boundary

BARBED WIRE 1.80/2.60 mm DIA., 2 PLY, 4 POINTS, BARBS AT EVERY 100mm C/C - 6 ROWS

RAZOR CONCERTINA.(0.5 mm thk)

Total Height from Ground: 2 Meter

The wire and strip are galvanized to prevent corrosion.

IT IS USED AS A SECURITY **BARRIER FOR NATIONAL DEFENSE, CONTROL RIOTS & PROTESTS AND THE COASTLINE** OF DEFENSE FORCES OR IMPORTANT ENTRY AND EXITS.