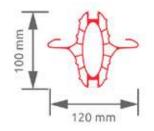

#### **Cast Aluminium Base Plate**

Custom-designed heavy duty base plate made out of aluminium

#### Plastic Cap

Custom designed, easy fixed, aesthetic plastic cap

| Coating       | High adherence Polyester coated<br>(min.80µm) or Thermoplstic coated (min.<br>150m) on top of Aluminum surface |
|---------------|----------------------------------------------------------------------------------------------------------------|
| Post Section  | 100 x 120 mm                                                                                                   |
| Fixation      | Slots at 100 mm intervals                                                                                      |
| Material Type | 6000 series aluminium                                                                                          |
| I/V           | 15,75 cm3                                                                                                      |