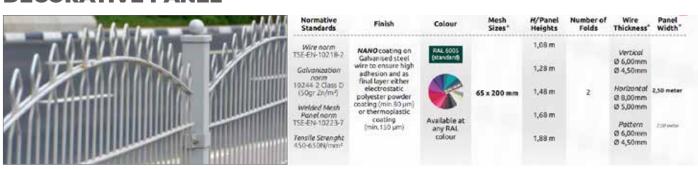

adherence Polyester coated<br>(min.80µm) or Thermoplstic coated (min.<br>150m) on top of Aluminum surface |
|---------------|----------------------------------------------------------------------------------------------------------------|
| Post Section  | 100 x 120 mm                                                                                                   |
| Fixation      | Slots at 100 mm intervals                                                                                      |
| Material Type | 6000 series aluminium                                                                                          |
| I/V           | 15,75 cm3                                                                                                      |









#### **DECORATIVE PANEL**



#### RAZOR PANEL





## CHAIN LINK

A chain link fence (wire netting, wire mesh fence or diamond mesh fence) is a type of woven fence usually made from galvanized or PVC coated steel wire. it is the most popular fence in Middle east for a boundary fence to secure and protect any premise especially in farms and deserts.



hain Link Fence with double Crank

#### Chain Link Fence For Project: - (2 mtr height)

CHAINLINK FENCING 2.2/3.2mm fence color RAL 6005

Fence height 2.0mtr, MESH SIZE 50X50x3.2mm

LINE WIRE - 3.55/4.75mm Dia - 1 row every 500mm

STIRRUP WIRE - 2.50/3.55 mm DIA.

TIE WIRE- 1.40/2.00 mm DIA

INTERMEDIATE POST 60 mm OD (2mm THK) MS PIPE @ EVERY 3 MT C/C

STRAINING POST 76 mm OD (2mm THK) MS PIPE WITH 2 NOS. OF HORIZONTAL SUPPORT MADE OF 48 mm OD MS PIPE @ EVERY 30 MT C/