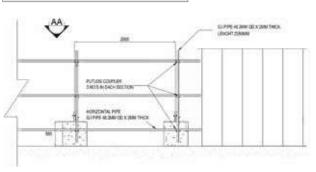

Panel fence with corrugated sheets is widely used for construction projects as temporary site hoarding. We fabricate and supply color powder coated gi corrugated sheet fences, pole support structure with standard / customized concrete base and all required and fitting accessories at desired project site.

| Fabrication & supply of GI Fencing             |                        |  |  |
|------------------------------------------------|------------------------|--|--|
| Fence will be .30 mm corrugated profile sheet- | 35/200                 |  |  |
| Pipe will be 42 mm OD G.I                      | 1.0 mm (T)             |  |  |
| U Channel                                      | 40x40x40mm- 1.0 mm (T) |  |  |
| Fence color off white                          | (Ral 9002)             |  |  |
| (1) Clamp                                      | G.I Standard           |  |  |
| Support Pipe (L)                               | 170cm                  |  |  |
| Fence (H) 2mtr.x2.18(W)-                       | clamp to clamp         |  |  |

#### **ELEVATION**

\* change in size / color available on client request

**SECTION** 

Our steel fence is also available in many colors and thickness, as per project requirement.