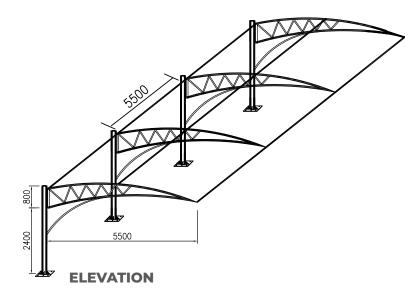

#### **Car Parking Shade**

| Fabrication and supply of car parking shade with steel structure and foundation. |                                                                                                                                                               |  |  |
|----------------------------------------------------------------------------------|---------------------------------------------------------------------------------------------------------------------------------------------------------------|--|--|
| Pvc fabric                                                                       | Color Beige                                                                                                                                                   |  |  |
| Size of shed                                                                     | 2.75 x 5.5mtr (for each car)                                                                                                                                  |  |  |
| Height 2.40mtr from ground level                                                 |                                                                                                                                                               |  |  |
| PVC fabric                                                                       | steel section + epoxy coating + Foundation + Base plate<br>+ Column + Arc members + Pipe + anchor bolts + exca-<br>vation + back filling + Horizontal members |  |  |
| Fabric Warranty 05 years                                                         |                                                                                                                                                               |  |  |
| Include Delivery                                                                 |                                                                                                                                                               |  |  |