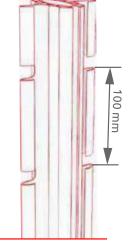

#### **Cast Aluminium Base Plate**

Custom-designed heavy duty base plate made out of aluminium

#### Plastic Cap

Custom designed, easy fixed, aesthetic plastic cap

| Coating       | High adherence Polyester coated<br>(min.80µm) or Thermoplstic coated (min.<br>150m) on top of Aluminum surface |
|---------------|----------------------------------------------------------------------------------------------------------------|
| Post Section  | 100 x 120 mm                                                                                                   |
| Fixation      | Slots at 100 mm intervals                                                                                      |
| Material Type | 6000 series aluminium                                                                                          |
| I/V           | 15,75 cm3                                                                                                      |