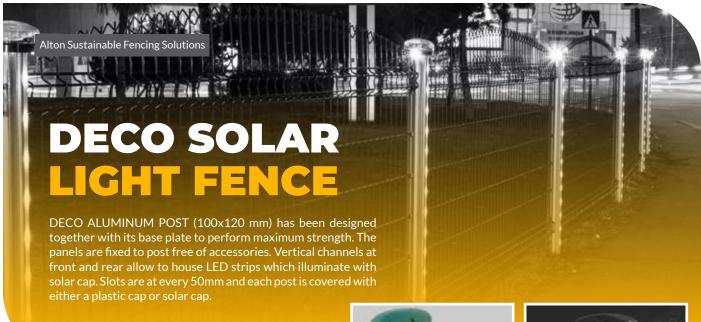

#### **SOLAR CAP**

Alton is the first company in the world which designed solar cap for a fence post. Easy fixation because of no wiring. Made out of polycarbon to show anti-vandal features. Maximum illumination with minimum energy consumption. IP65 protection class certificated