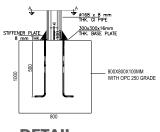

#### **Car Parking Shade**

| Fabrication and supply of car parking shade with steel structure and foundation. |                                                                                                                                                               |  |  |
|----------------------------------------------------------------------------------|---------------------------------------------------------------------------------------------------------------------------------------------------------------|--|--|
| Pvc fabric                                                                       | Color Beige                                                                                                                                                   |  |  |
| Size of shed                                                                     | 2.75 x 5.5mtr (for each car)                                                                                                                                  |  |  |
| Height 2.40mtr from ground level                                                 |                                                                                                                                                               |  |  |
| PVC fabric                                                                       | steel section + epoxy coating + Foundation + Base plate<br>+ Column + Arc members + Pipe + anchor bolts + exca-<br>vation + back filling + Horizontal members |  |  |
| Fabric Warranty 05 years                                                         |                                                                                                                                                               |  |  |
| Include Delivery                                                                 |                                                                                                                                                               |  |  |

\* change in size / color available on client request

**DETAIL** 

\* change in size / color available on client request