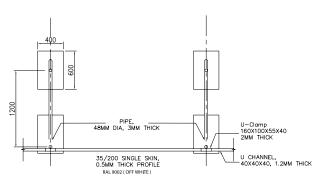

Panel fence with corrugated sheets is widely used for construction projects as temporary site hoarding. We fabricate and supply color powder coated gi corrugated sheet fences, pole support structure with standard / customized concrete base and all required and fitting accessories at desired project site.

| Fabrication & supply of GI Fencing             |                        |  |  |
|------------------------------------------------|------------------------|--|--|
| Fence will be .30 mm corrugated profile sheet- | 35/200                 |  |  |
| Pipe will be 42 mm OD G.I                      | 1.0 mm (T)             |  |  |
| U Channel                                      | 40x40x40mm- 1.0 mm (T) |  |  |
| Fence color off white                          | (Ral 9002)             |  |  |
| (1) Clamp                                      | G.I Standard           |  |  |
| Support Pipe (L)                               | 170cm                  |  |  |
| Fence (H) 2mtr.x2.18(W)-                       | clamp to clamp         |  |  |

#### **ELEVATION**

\* change in size / color available on client request

**SECTION** 

Our steel fence is also available in many colors and thickness, as per project requirement.