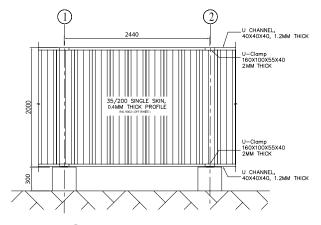

Panel fence with corrugated sheets is widely used for construction projects as temporary site hoarding. We fabricate and supply color powder coated gi corrugated sheet fences, pole support structure with standard / customized concrete base and all required and fitting accessories at desired project site.

| Fabrication & supply of GI Fencing             |                        |  |  |
|------------------------------------------------|------------------------|--|--|
| Fence will be .30 mm corrugated profile sheet- | 35/200                 |  |  |
| Pipe will be 42 mm OD G.I                      | 1.0 mm (T)             |  |  |
| U Channel                                      | 40x40x40mm- 1.0 mm (T) |  |  |
| Fence color off white                          | (Ral 9002)             |  |  |
| (1) Clamp                                      | G.I Standard           |  |  |
| Support Pipe (L)                               | 170cm                  |  |  |
| Fence (H) 2mtr.x2.18(W)-                       | clamp to clamp         |  |  |

#### **ELEVATION**

\* change in size / color available on client request

**SECTION** 

Our steel fence is also available in many colors and thickness, as per project requirement.