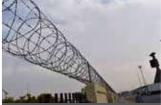

Barbed wire is a kind of modern security fencing material fabricated with high-tensile wire. Twisted barbed wire can be installed to achieve the result of frightening and stopping to the aggressive perimeter intruders, with piecing and cutting razor concertina coils mounted at the top of the wall, also the special designs make climbing and touching extremely difficult.

#### **SECURITY FENCE**

Fabrication and supply of barbed wire concertina at the top of boundary

BARBED WIRE 1.80/2.60 mm DIA., 2 PLY, 4 POINTS, BARBS AT EVERY 100mm C/C - 6 ROWS

RAZOR CONCERTINA.(0.5 mm thk)

Total Height from Ground: 2 Meter

The wire and strip are galvanized to prevent corrosion.

IT IS USED AS A SECURITY **BARRIER FOR NATIONAL DEFENSE, CONTROL RIOTS & PROTESTS AND THE COASTLINE** OF DEFENSE FORCES OR IMPORTANT ENTRY AND EXITS.