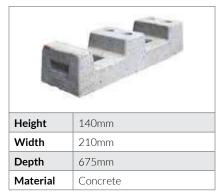

arts are submerged in a bath of molten zinc. We have ready stock of different sizes and dimensions of hot dipped galvanized pipes with bs standard.

#### **GI/MSPIPE**

42 OD X 1.0 MM 48 OD X 3.0 MM 42 OD X 1.5 MM 48 OD X 2.0 MM 42 OD X 2.0 MM 48 OD X 2.5 MM 48 OD X 3.0 MM 42 OD X 3.0 MM



#### **GI U-CHANNEL**

40 X 40 X 40 X 1.0 X 2140 MM 40 X 40 X 40 X 1.2 X 2140 MM 40 X 40 X 40 X 1.5 X 2140 MM 40 X 40 X 40 X 2.0 X 2140 MM 40 X 40 X 40 X 2.5 X 2140 MM 40 X 50 X 40 X 1.2 X 2440 MM 40 X 50 X 40 X 1.5 X 2440 MM 40 X 50 X 40 X 2.0 X 2440 MM 40 X 50 X 40 X 3.0 X 2440 MM

100 X 50 X 40 X 2.5 X 160 MM

## CLAMP/ COUPLERS







#### **STANDARD CLAMPS**

## **PVC CLIP**

### **HAND CLAMP**

#### **DOUBLE COUPLER**









#### **RUBBER FEET**

#### **CONCRETE FEET**

#### **PLASTIC FEET**







#### **THERMOPLASTIC FEET**



#### DOMINATOD CONES OD SAFETY CONES

| DOMINATOR CONES OR SAFETY CONES |                               |                         |                |                |  |
|---------------------------------|-------------------------------|-------------------------|----------------|----------------|--|
|                                 | Height                        | 500mm                   | 750mm          | 1000mm         |  |
|                                 | Base Dimensions               | 260 x 260mm             | 430 x 430mm    | 580 x<br>580mm |  |
|                                 | Material                      | Plastic                 |                |                |  |
|                                 | Weight                        | 2.6k