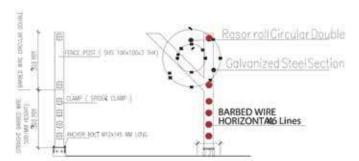

Barbed wire is a kind of modern security fencing material fabricated with high-tensile wire. Twisted barbed wire can be installed to achieve the result of frightening and stopping to the aggressive perimeter intruders, with piecing and cutting razor concertina coils mounted at the top of the wall, also the special designs make climbing and touching extremely difficult.

#### **SECURITY FENCE**

Fabrication and supply of barbed wire concertina at the top of boundary

BARBED WIRE 1.80/2.60 mm DIA., 2 PLY, 4 POINTS, BARBS AT EVERY 100mm C/C - 6 ROWS

RAZOR CONCERTINA.(0.5 mm thk)

60x60x4 mm L ANGLE For support

Base plate (100x100x6 mm) to connect with boundary wall

Std fixing accessories

(  $460 \, \text{mtr} \times 1 \, \text{m}$  ht) & ( $10 \, \text{mtr} \times 2 \, \text{m}$  ht)

Total Height from Ground: 2 Meter

The wire and strip are galvanized to prevent corrosion.

IT IS USED AS A SECURITY **BARRIER FOR NATIONAL DEFENSE, CONTROL RIOTS & PROTESTS AND THE COASTLINE** OF DEFENSE FORCES OR IMPORTANT ENTRY AND EXITS.