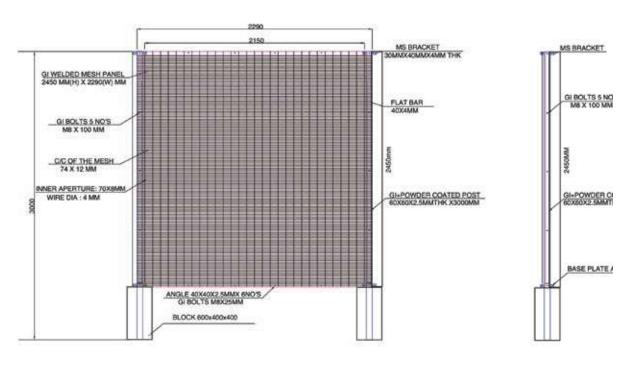

Most of fence products can be supplied in your specific custom designs or graphics, defining your brand at your facility or location - utilizing existing fence or with new installation.

Fence.

| Fabrication and supply of Anti Climb Fence Mesh Include Foundation. |                                                                |  |  |  |
|---------------------------------------------------------------------|----------------------------------------------------------------|--|--|--|
| Mesh size                                                           | 76.2 × 12.7mm × 4.0mm Dia after powder coating Mesh.           |  |  |  |
| Fence panel size                                                    | 2150mm (w) × 2500mm (h) panel height.                          |  |  |  |
| Post                                                                | 2500, 60 x 2.5mm (T)                                           |  |  |  |
| Surface                                                             | Galvanized+ powder coating (RAL 6005 Green or RAL 9005 Black). |  |  |  |
| Foundation                                                          | 60x40x40cm                                                     |  |  |  |
| 5 clips (Thickness 2.6mm)                                           |                                                                |  |  |  |
| Bolts 8mm                                                           |                                                                |  |  |  |
| 1 welded floor plate thickness 8.0mm                                |                                                                |  |  |  |

\* change in size / color available on client request

The distinguishing feature of anti-climb fence is the anticlimb and anti-cut welded wire mesh. This makes it very difficult to get a foothold on this fence and the cutting implements required to sever its welded heavy steel wire cannot fit into the minimal spaces of the mesh. As a result, it serves as a high security fence.