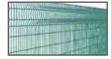

DECO / RTA fence is a complete decorative welded fencing developed for design-oriented and rigid fencing solutions especially for long roads. It comes with a strong double horizontal wire system, tubular vertical posts with round cap and a beautiful ornamental curve design on top. It is all

| Fabrication & supply of Deco Fencing           |                                                              |  |  |
|------------------------------------------------|--------------------------------------------------------------|--|--|
| Fence will be panel size                       | 2120mm (w) x 1280mm/1.920mm (h)                              |  |  |
| Wire Dia                                       | Horizontal 8mm, Vertical 6mm                                 |  |  |
| Hole Size                                      | 65 x 200mm                                                   |  |  |
| Post                                           | 1280mm, 60 x 1.5mm (T)                                       |  |  |
| Surface                                        | Galvanized + Grey Powder Coating( RAL 7035)                  |  |  |
| Post                                           | (3 clips, 1 welded floor plate 8mm thick, 1 water proof cap. |  |  |
| All material as non (NACID) standard (Annound) |                                                              |  |  |

#### WE ARE ONE OF THE LARGEST SUPPLIERS FOR RTA / DECO FENCE IN MIDDLE EAST.