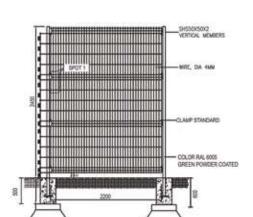

\* change in size / color available on client request

**TYP. SECTION** 

**PLAN** 

Welded mesh is an electric fusion welded prefabricated joined grid consisting of a series of parallel longitudinal wires with accurate spacing welded to cross wires at the required spacing.

#### STANDARD WELDED MESH FENCE FOR PROJECT

| Fabrication & supply of Welded Mesh Fence |                                                      |  |  |
|-------------------------------------------|------------------------------------------------------|--|--|
| Size                                      | 2200mm(W) X 2000mm(H)                                |  |  |
| Hole size                                 | 50 X 200mm                                           |  |  |
| Wire Dia.                                 | 4mm ( After coated)                                  |  |  |
| Post                                      | 50 X 50 X 2mm(T) X 2500mm(H), with underground 500mm |  |  |
| Surface                                   | Galvanized + Green powder coated                     |  |  |

\* change in size / color available on client request

We are among top names in the industry for supplying welded wire mesh, which is widely used in commercial and residential projects.

**SECTION** 

DETAILS