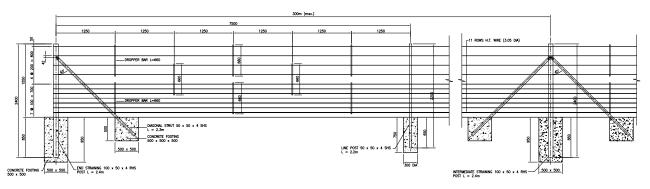

#### **Camel Fence for Project:**

| Fabrication and Supply of 11 Rows - Camel Fence as per below specification – includes concrete foundation. |                                                                                                                            |  |  |  |
|------------------------------------------------------------------------------------------------------------|----------------------------------------------------------------------------------------------------------------------------|--|--|--|
| Height                                                                                                     | 2100mm, Span 7500mm, Rows - 11                                                                                             |  |  |  |
| Intermediate post                                                                                          | 50x50x4x2400mm - 7.5mtr cc                                                                                                 |  |  |  |
| Straining Post                                                                                             | 50x100x4x2400mm x 300mtr cc, supported by<br>Strut/Brace - 50x50x4mmx2700mm - 2 No's<br>50x100x4x2400mm<br>50x100x4x2400mm |  |  |  |
| Corner post                                                                                                |                                                                                                                            |  |  |  |
| End post                                                                                                   |                                                                                                                            |  |  |  |
| Angle                                                                                                      | 50x50x5mm<br>20x20x2mm                                                                                                     |  |  |  |
| Dropper Bar                                                                                                |                                                                                                                            |  |  |  |
| High tensile wire                                                                                          | 3.15mm 170g/m2                                                                                                             |  |  |  |
| Concrete Foundation                                                                                        | 300x300x900mm - every 7.5mm CC for Line post                                                                               |  |  |  |
| Height above the ground 2.1 meter                                                                          |                                                                                                                            |  |  |  |
| All Posts Hot dip galvanized and Covered by Caps                                                           |                                                                                                                            |  |  |  |

\* change in size / color available on client request

**TYP. SECTION** 