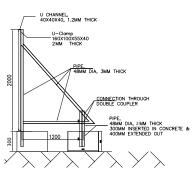

| Fabrication & supply of GI Fencing             |                        |  |  |
|------------------------------------------------|------------------------|--|--|
| Fence will be .30 mm corrugated profile sheet- | 35/200                 |  |  |
| Pipe will be 42 mm OD G.I                      | 1.0 mm (T)             |  |  |
| U Channel                                      | 40x40x40mm- 1.0 mm (T) |  |  |
| Fence color off white                          | (Ral 9002)             |  |  |
| (1) Clamp                                      | G.I Standard           |  |  |
| Support Pipe (L)                               | 170cm                  |  |  |
| Fence (H) 2mtr.x2.18(W)-                       | clamp to clamp         |  |  |

#### **ELEVATION**

\* change in size / color available on client request

**SECTION** 

Our steel fence is also available in many colors and thickness, as per project requirement.