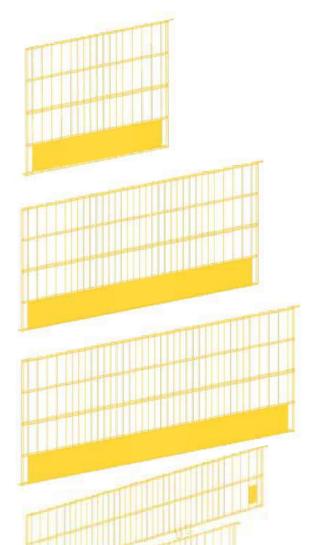

#### **SUITABLE PANELS**

**Decorative Panels** 

Security Panels

Razor Panels

| Panel heights                   | 630 mm  | 830 mm  | 1030 mm | 1230 mm | 1430 mm | 1530 mm | 1730 mm | 1930 mm | 2030 mm | 2230 mm | 2430 mm |
|---------------------------------|---------|---------|---------|---------|---------|---------|---------|---------|---------|---------|---------|
| Post length at concrete surface | 670 mm  | 870 mm  | 1070 mm | 1270 mm | 1470 mm | 1570 mm | 1770 mm | 1970 mm | 2070 mm | 2270 mm | 2470 mm |
| Post length at soil surface     | 1070 mm | 1270 mm | 1470 mm | 1670 mm | 1970 mm | 2070 mm | 2270 mm | 2470 mm | 2570 mm | 2770 mm | 2970 mm |