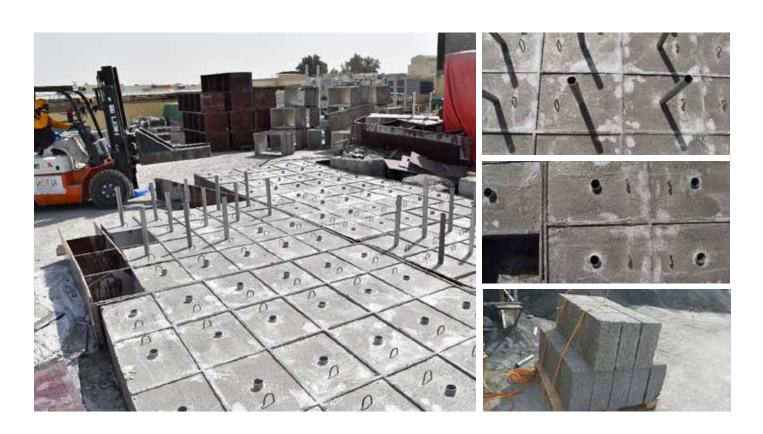

| Foundation size  | 1000x600x600 mm, -      |
|------------------|-------------------------|
| PCC Block        | 600x400x200mm (no hook) |
| Foundation       | 60x40x40cm              |
| Foundation       | 300X300X600 MM          |
| Foundation       | 600X200X200 MM          |
| Include Delivery |                         |