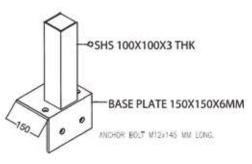

#### Cast Aluminum Fence - 2.5m H

| Fabrication of aluminum fence as per below mentioned specification             |                                                                  |  |  |
|--------------------------------------------------------------------------------|------------------------------------------------------------------|--|--|
| Panel Size         2440mm (w) x 2500mm (h)                                     |                                                                  |  |  |
| Main Post 100x100x3mm thick x 2500mm high Aluminu<br>Tube in every 2.44 mtr cc |                                                                  |  |  |
| Vertical Tubes                                                                 | 50x20x2mm thick x 2500mm high Aluminum Tube x 16 nos. each panel |  |  |
| Horizontal Tube                                                                | 100x50x2mm Aluminum tube x 2 rows Standard Accessories           |  |  |
| Surface Aluminum and Powder Coated Finish                                      |                                                                  |  |  |
| Including Base plate and bolts for fixing                                      |                                                                  |  |  |
| Excluding Concrete Foundation                                                  |                                                                  |  |  |