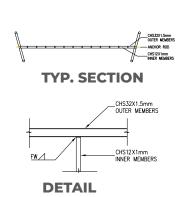

\* change in size / color available on client request

**ELEVATION** 

**TYP. SECTION** 

| Fabrication & supply of Metal Barriers as per below details |                       |  |  |
|-------------------------------------------------------------|-----------------------|--|--|
| Size 2500mm(W) X 1200mm(H)                                  |                       |  |  |
| Frame                                                       | 32X1.5mm(T)           |  |  |
| Inner tube                                                  | 16X1mm(T)             |  |  |
| Tube pitch                                                  | 150mm                 |  |  |
| Surface                                                     | Hot dipped galvanized |  |  |
| Barrier Silver color Finish                                 |                       |  |  |