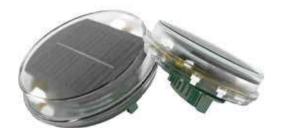

#### **SOLAR CAP**

Alton is the first company in the world which designed solar cap for a fence post. Easy fixation because of no wiring. Made out of polycarbon to show anti-vandal features. Maximum illumination with minimum energy consumption. IP65 protection class certificated