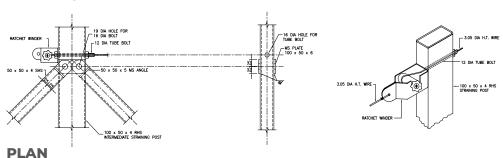

#### **Camel Fence for Project:**

| Fabrication and Supply of 11 Rows - Camel Fence as per below specification – includes concrete foundation. |                                                                                                                            |  |  |  |
|------------------------------------------------------------------------------------------------------------|----------------------------------------------------------------------------------------------------------------------------|--|--|--|
| Height                                                                                                     | 2100mm, Span 7500mm, Rows - 11                                                                                             |  |  |  |
| Intermediate post                                                                                          | 50x50x4x2400mm - 7.5mtr cc                                                                                                 |  |  |  |
| Straining Post                                                                                             | 50x100x4x2400mm x 300mtr cc, supported by<br>Strut/Brace - 50x50x4mmx2700mm - 2 No's<br>50x100x4x2400mm<br>50x100x4x2400mm |  |  |  |
| Corner post                                                                                                |                                                                                                                            |  |  |  |
| End post                                                                                                   |                                                                                                                            |  |  |  |
| Angle                                                                                                      | 50x50x5mm<br>20x20x2mm                                                                                                     |  |  |  |
| Dropper Bar                                                                                                |                                                                                                                            |  |  |  |
| High tensile wire                                                                                          | 3.15mm 170g/m2                                                                                                             |  |  |  |
| Concrete Foundation                                                                                        | 300x300x900mm - every 7.5mm CC for Line post                                                                               |  |  |  |
| Height above the ground 2.1 meter                                                                          |                                                                                                                            |  |  |  |
| All Posts Hot dip galvanized and Covered by Caps                                                           |                                                                                                                            |  |  |  |

\* change in size / color available on client request

**TYP. SECTION** 