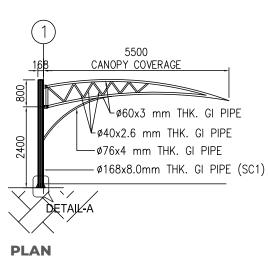

#### **Car Parking Shade**

| Fabrication and supply of car parking shade with steel structure and foundation. |                                                                                                                                                               |  |  |
|----------------------------------------------------------------------------------|---------------------------------------------------------------------------------------------------------------------------------------------------------------|--|--|
| Pvc fabric                                                                       | Color Beige                                                                                                                                                   |  |  |
| Size of shed                                                                     | 2.75 x 5.5mtr (for each car)                                                                                                                                  |  |  |
| Height 2.40mtr from ground level                                                 |                                                                                                                                                               |  |  |
| PVC fabric                                                                       | steel section + epoxy coating + Foundation + Base plate<br>+ Column + Arc members + Pipe + anchor bolts + exca-<br>vation + back filling + Horizontal members |  |  |
| Fabric Warranty 05 years                                                         |                                                                                                                                                               |  |  |
| Include Delivery                                                                 |                                                                                                                                                               |  |  |