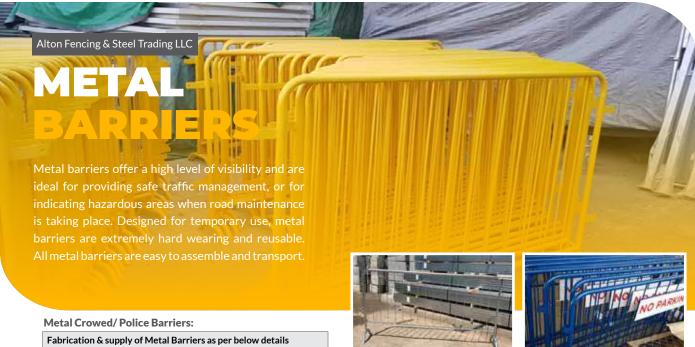

\* change in size / color available on client request

**ELEVATION** 

**TYP. SECTION** 

| Fabrication & supply of Metal Barriers as per below details |                       |  |  |
|-------------------------------------------------------------|-----------------------|--|--|
| Size 2500mm(W) X 1200mm(H)                                  |                       |  |  |
| Frame                                                       | 32X1.5mm(T)           |  |  |
| Inner tube                                                  | 16X1mm(T)             |  |  |
| Tube pitch                                                  | 150mm                 |  |  |
| Surface                                                     | Hot dipped galvanized |  |  |
| Barrier Silver color Finish                                 |                       |  |  |