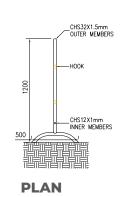

\* change in size / color available on client request

**ELEVATION** 

**TYP. SECTION** 

| Fabrication & supply of Metal Barriers as per below details |                       |  |  |
|-------------------------------------------------------------|-----------------------|--|--|
| Size 2500mm(W) X 1200mm(H)                                  |                       |  |  |
| Frame                                                       | 32X1.5mm(T)           |  |  |
| Inner tube                                                  | 16X1mm(T)             |  |  |
| Tube pitch                                                  | 150mm                 |  |  |
| Surface                                                     | Hot dipped galvanized |  |  |
| Barrier Silver color Finish                                 |                       |  |  |