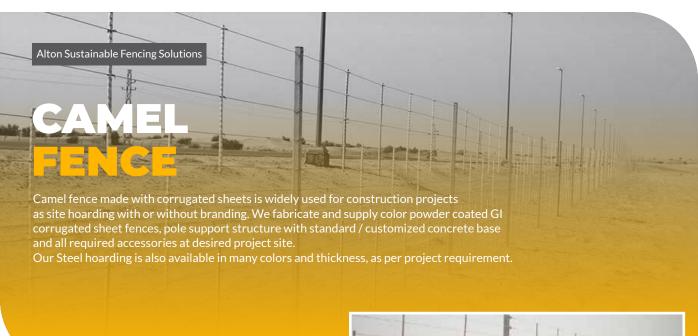

Chain Link Fence with ShadeNet & Crank

Chain Link Fence for Sports Court

\* change in size / color
available on client request

In a similar way, roads are mostly secured on both sides with a strained wire fence, called camel fence because especially in middle east, in the desert area, camels can stray in to the road and vehicles moving in high speed can hit them and make major accidents.