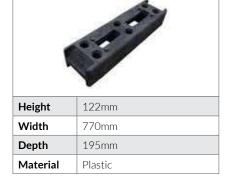

#### DOMINATOD CONES OD SAFETY CONES

| DOMINATOR CONES OR SAFETY CONES |                               |                         |                |                |  |
|---------------------------------|-------------------------------|-------------------------|----------------|----------------|--|
|                                 | Height                        | 500mm                   | 750mm          | 1000mm         |  |
|                                 | Base Dimensions               | 260 x 260mm             | 430 x 430mm    | 580 x<br>580mm |  |
|                                 | Material                      | Plastic                 |                |                |  |
|                                 | Weight                        | 2.6kg                   | 5kg            | 7.5kg          |  |
|                                 | Cone Conformity               | BS 873 Part 8: 1985     |                |                |  |
|                                 | Production Conformity         | BS EN ISO 9001:2000     |                |                |  |
|                                 | Quality Testing<br>Conformity | BS 873 Part 8: 1985     |                |                |  |
|                                 | Cone Sleeve Conformity        | BS 873 Part 6: 1<br>R1B | 1983, EN13422: | 2002 Class     |  |
|                                 | Packs                         | 200                     | 150            | 100            |  |