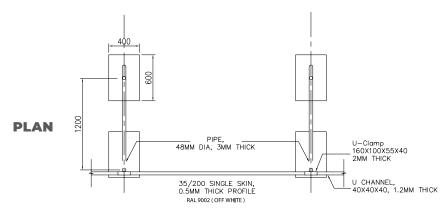

Panel fence with corrugated sheets is widely used for construction projects as temporary site hoarding. We fabricate and supply color powder coated gi corrugated sheet fences, pole support structure with standard / customized concrete base and all required and fitting accessories at desired project site.

| Fabrication & supply of GI Fencing             |                        |  |  |
|------------------------------------------------|------------------------|--|--|
| Fence will be .30 mm corrugated profile sheet- | 35/200                 |  |  |
| Pipe will be 42 mm OD G.I                      | 1.0 mm (T)             |  |  |
| U Channel                                      | 40x40x40mm- 1.0 mm (T) |  |  |
| Fence color off white                          | (Ral 9002)             |  |  |
| (1) Clamp                                      | G.I Standard           |  |  |
| Support Pipe (L)                               | 170cm                  |  |  |
| Fence (H) 2mtr.x2.18(W)-                       | clamp to clamp         |  |  |

#### **ELEVATION**

\* change in size / color available on client request

**SECTION** 

Our steel fence is also available in many colors and thickness, as per project requirement.