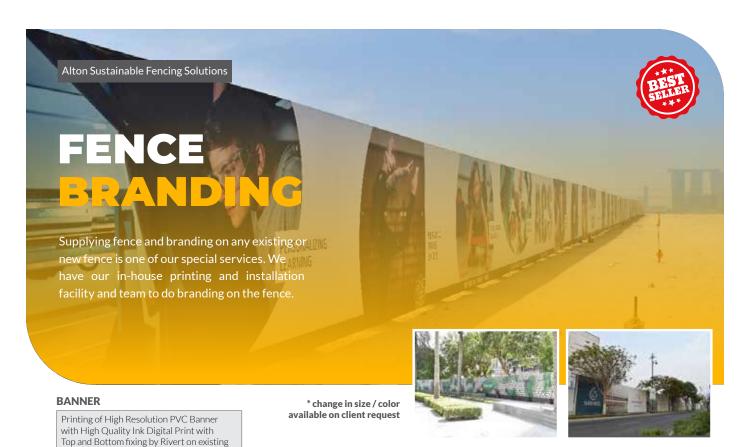

SHARJAH ABU DHABI UAQ RIYADH NEOM MANCHESTER LONDON HONGKONG Alton Sustainable Fencing Solutions

Most of fence products can be supplied in your specific custom designs or graphics, defining your brand at your facility or location - utilizing existing fence or with new installation.

Fence.

| Fabrication and supply of Anti Climb Fence Mesh Include Foundation. |                                                                |  |  |  |
|---------------------------------------------------------------------|----------------------------------------------------------------|--|--|--|
| Mesh size                                                           | 76.2 × 12.7mm × 4.0mm Dia after powder coating Mesh.           |  |  |  |
| Fence panel size                                                    | 2150mm (w) × 2500mm (h) panel height.                          |  |  |  |
| Post                                                                | 2500, 60 x 2.5mm (T)                                           |  |  |  |
| Surface                                                             | Galvanized+ powder coating (RAL 6005 Green or RAL 9005 Black). |  |  |  |
| Foundation                                                          | 60x40x40cm                                                     |  |  |  |
| 5 clips (Thickness 2.6mm)                                           |                                                                |  |  |  |
| Bolts 8mm                                                           |                                                                |  |  |  |
| 1 welded floor plate thickness 8.0mm                                |                                                                |  |  |  |

\* change in size / color available on client request

The distinguishing feature of anti-climb fence is the anticlimb and anti-cut welded wire mesh. This makes it very difficult to get a foothold on this fence and the cutting implements required to sever its welded heavy steel wire cannot fit into the minimal spaces of the mesh. As a result, it serves as a high security fence.