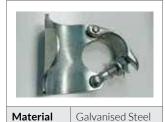

#### **ELEVATION**

| Fence Height | 1,800mm                                                                                | 2,000mm | 2,100mm | 2,400mm | 3,000mm |
|--------------|----------------------------------------------------------------------------------------|---------|---------|---------|---------|
| Pale Height  | 1,750mm                                                                                | 1,950mm | 2,050mm | 2,400mm | 2,950mm |
| Bay Width    | 2,750mm (post centre to post centre)                                                   |         |         |         |         |
| Material     | Galvanised Steel                                                                       |         |         |         |         |
| Finish       | Optional added PPC in Green and Black as standard, other colours available on request. |         |         |         |         |
| Pale Types   | Triple Pointed, Round & Notched, Single Point                                          |         |         |         |         |
| Post Types   | Dig In, Bolt Down                                                                      |         |         |         |         |
| Compliant To | BS EN ISO 1461.2009                                                                    |         |         |         |         |

### **PALISADE PALES**

| Fence Height | 1,800mm                                                                                            | 2,000mm | 2,100mm | 2,400mm | 3,000mm |  |
|--------------|----------------------------------------------------------------------------------------------------|---------|---------|---------|---------|--|
| Pale Height  | 2.0kg 2.23kg 2.35kg 2.69kg 3.37kg                                                                  |         |         |         |         |  |
| Material     | Galvanised Steel                                                                                   |         |         |         |         |  |
| Finish       | Galvanised, optional added PPC in Green and Black as standard, other colours available on request. |         |         |         |         |  |
| Pale Types   | Triple Pointed, Round & Notched, Single Point                                                      |         |         |         |         |  |