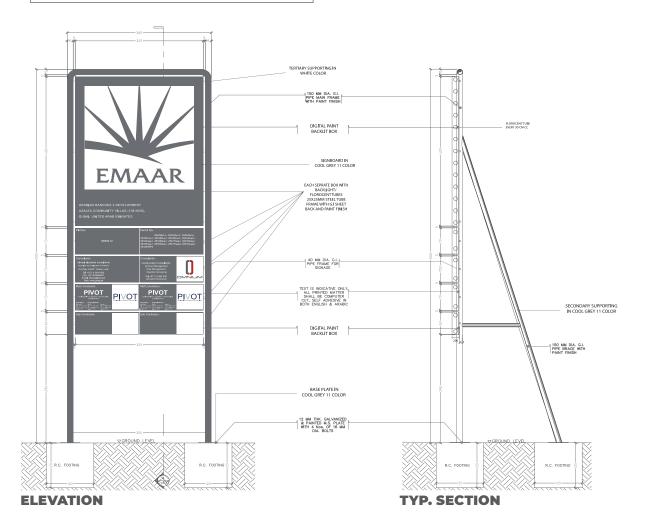

# **NSTRUCTION**

Project signages are made to provide information on new construction sites, renovations, or announcing any particular project. These signs are mainly used in municipal, government and private construction projects.

We manufacture site signages with shop drawing showing details of the project, main and sub contractors, consultants, selling agents,

We are expert in supplying any kind of signage (Front light/back light or any design) and can offer full scope from design to installation including concrete foundation.