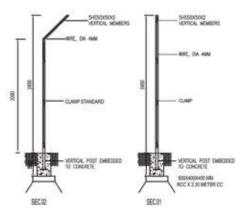

ELEVATION SECTION

|                     | The state of the s |  |  |  |  |
|---------------------|--------------------------------------------------------------------------------------------------------------------------------------------------------------------------------------------------------------------------------------------------------------------------------------------------------------------------------------------------------------------------------------------------------------------------------------------------------------------------------------------------------------------------------------------------------------------------------------------------------------------------------------------------------------------------------------------------------------------------------------------------------------------------------------------------------------------------------------------------------------------------------------------------------------------------------------------------------------------------------------------------------------------------------------------------------------------------------------------------------------------------------------------------------------------------------------------------------------------------------------------------------------------------------------------------------------------------------------------------------------------------------------------------------------------------------------------------------------------------------------------------------------------------------------------------------------------------------------------------------------------------------------------------------------------------------------------------------------------------------------------------------------------------------------------------------------------------------------------------------------------------------------------------------------------------------------------------------------------------------------------------------------------------------------------------------------------------------------------------------------------------------|--|--|--|--|
| Fabrication & s     | Fabrication & supply of Heras Fence                                                                                                                                                                                                                                                                                                                                                                                                                                                                                                                                                                                                                                                                                                                                                                                                                                                                                                                                                                                                                                                                                                                                                                                                                                                                                                                                                                                                                                                                                                                                                                                                                                                                                                                                                                                                                                                                                                                                                                                                                                                                                            |  |  |  |  |
| Surface             | Hot Dip Galvanized + Silver Color RAL 9006                                                                                                                                                                                                                                                                                                                                                                                                                                                                                                                                                                                                                                                                                                                                                                                                                                                                                                                                                                                                                                                                                                                                                                                                                                                                                                                                                                                                                                                                                                                                                                                                                                                                                                                                                                                                                                                                                                                                                                                                                                                                                     |  |  |  |  |
| Mesh opening        | 100 X 50mm                                                                                                                                                                                                                                                                                                                                                                                                                                                                                                                                                                                                                                                                                                                                                                                                                                                                                                                                                                                                                                                                                                                                                                                                                                                                                                                                                                                                                                                                                                                                                                                                                                                                                                                                                                                                                                                                                                                                                                                                                                                                                                                     |  |  |  |  |
| Wire Dia            | Horizontal :4mm, Vertical: 3mm                                                                                                                                                                                                                                                                                                                                                                                                                                                                                                                                                                                                                                                                                                                                                                                                                                                                                                                                                                                                                                                                                                                                                                                                                                                                                                                                                                                                                                                                                                                                                                                                                                                                                                                                                                                                                                                                                                                                                                                                                                                                                                 |  |  |  |  |
| Clamp Stan-<br>dard | 3mm                                                                                                                                                                                                                                                                                                                                                                                                                                                                                                                                                                                                                                                                                                                                                                                                                                                                                                                                                                                                                                                                                                                                                                                                                                                                                                                                                                                                                                                                                                                                                                                                                                                                                                                                                                                                                                                                                                                                                                                                                                                                                                                            |  |  |  |  |
| Frame Pipe          | Horizontal: 32X1.0mm(T) Vertical: 38X1.2mm(T)                                                                                                                                                                                                                                                                                                                                                                                                                                                                                                                                                                                                                                                                                                                                                                                                                                                                                                                                                                                                                                                                                                                                                                                                                                                                                                                                                                                                                                                                                                                                                                                                                                                                                                                                                                                                                                                                                                                                                                                                                                                                                  |  |  |  |  |
| Back support        | 2m x 40 OD x 1.2mm                                                                                                                                                                                                                                                                                                                                                                                                                                                                                                                                                                                                                                                                                                                                                                                                                                                                                                                                                                                                                                                                                                                                                                                                                                                                                                                                                                                                                                                                                                                                                                                                                                                                                                                                                                                                                                                                                                                                                                                                                                                                                                             |  |  |  |  |
| Size                | 3500mm(W) X 2000mm(H)                                                                                                                                                                                                                                                                                                                                                                                                                                                                                                                                                                                                                                                                                                                                                                                                                                                                                                                                                                                                                                                                                                                                                                                                                                                                                                                                                                                                                                                                                                                                                                                                                                                                                                                                                                                                                                                                                                                                                                                                                                                                                                          |  |  |  |  |

\* change in size / color available on client request

It is a galvanized welded mesh fence made in standard sizes, mostly in square top designs. Heras offer a wide range of temporary fencing to suit all budgets and specifications and is most popular for crowd controlling in big events.