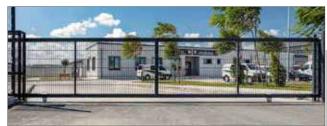

We supply all kind of metal gates in standard or customized sizes, matching to your fence, project or site conditions. A variety of swing or sliding gates are available and our sliding gate hardware is designed specifically for vehicular traffic or pedestrian or garden gates.

A traditional sliding gate is a wheel-mounted gate that slides along a track. Generally, the gate is a single unit and it stows to one side of the driveway opening, along the fence line. Also, we can fabricate & supply electrically controlled automatic

#### STEEL GATE FOR PROJECT: - (6 M X 2 M)

| Fabrication & supply of GI PANEL GATE includes PCC Blocks |                                        |  |
|-----------------------------------------------------------|----------------------------------------|--|
| Size                                                      | 6000 x 2000 mm (h) – Double Leaf gate. |  |
| Concrete                                                  | 600x600x600 mm x 2 no's                |  |
| Each leaf 3 m                                             |                                        |  |
| All fixing accessories including wheel                    |                                        |  |