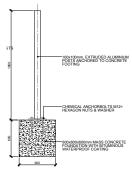

#### Cast Aluminum Fence - 2.5m H

| Fabrication of aluminum fence as per below mentioned specification             |                                                                  |  |  |
|--------------------------------------------------------------------------------|------------------------------------------------------------------|--|--|
| Panel Size         2440mm (w) x 2500mm (h)                                     |                                                                  |  |  |
| Main Post 100x100x3mm thick x 2500mm high Aluminu<br>Tube in every 2.44 mtr cc |                                                                  |  |  |
| Vertical Tubes                                                                 | 50x20x2mm thick x 2500mm high Aluminum Tube x 16 nos. each panel |  |  |
| Horizontal Tube                                                                | 100x50x2mm Aluminum tube x 2 rows Standard Accessories           |  |  |
| Surface Aluminum and Powder Coated Finish                                      |                                                                  |  |  |
| Including Base plate and bolts for fixing                                      |                                                                  |  |  |
| Excluding Concrete Foundation                                                  |                                                                  |  |  |

\* change in size / color available on client request

**ELEVATION** 

**TYP. SECTION** 

| Fabrication & supply of Metal Barriers as per below details |                       |  |  |
|-------------------------------------------------------------|-----------------------|--|--|
| Size 2500mm(W) X 1200mm(H)                                  |                       |  |  |
| Frame                                                       | 32X1.5mm(T)           |  |  |
| Inner tube                                                  | 16X1mm(T)             |  |  |
| Tube pitch                                                  | 150mm                 |  |  |
| Surface                                                     | Hot dipped galvanized |  |  |
| Barrier Silver color Finish                                 |                       |  |  |