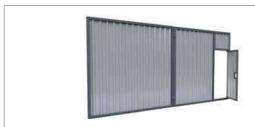

## PVC GATE FOR PROJECT: (6 M X 2.4 M)

| (01/17/20111/1/                                       |                                           |  |
|-------------------------------------------------------|-------------------------------------------|--|
| Fabrication & supply of PVC GATE includes PCC Blocks. |                                           |  |
| Size                                                  | 6000 x 2400 mm (h) –<br>Double Leaf gate. |  |
| Concrete                                              | 600x600x600 mm x<br>2 no's                |  |
| Each leaf 3 m                                         |                                           |  |
| All fixing accessories including wheel                |                                           |  |