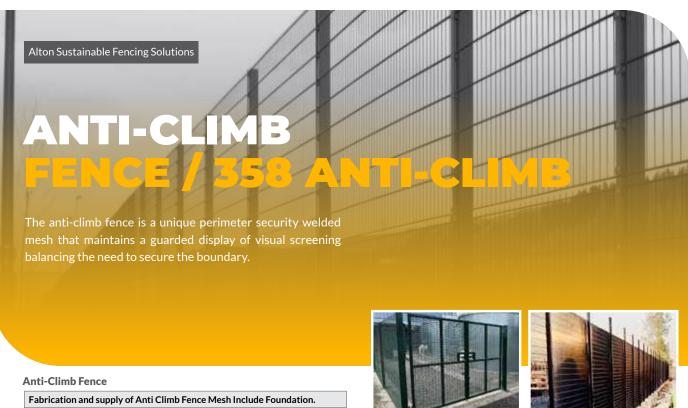

Most of fence products can be supplied in your specific custom designs or graphics, defining your brand at your facility or location - utilizing existing fence or with new installation.

Fence.

| Fabrication and supply of Anti Climb Fence Mesh Include Foundation. |                                                                |  |  |  |
|---------------------------------------------------------------------|----------------------------------------------------------------|--|--|--|
| Mesh size                                                           | 76.2 × 12.7mm × 4.0mm Dia after powder coating Mesh.           |  |  |  |
| Fence panel size                                                    | 2150mm (w) × 2500mm (h) panel height.                          |  |  |  |
| Post                                                                | 2500, 60 x 2.5mm (T)                                           |  |  |  |
| Surface                                                             | Galvanized+ powder coating (RAL 6005 Green or RAL 9005 Black). |  |  |  |
| Foundation                                                          | 60x40x40cm                                                     |  |  |  |
| 5 clips (Thickness 2.6mm)                                           |                                                                |  |  |  |
| Bolts 8mm                                                           |                                                                |  |  |  |
| 1 welded floor plate thickness 8.0mm                                |                                                                |  |  |  |

\* change in size / color available on client request

The distinguishing feature of anti-climb fence is the anticlimb and anti-cut welded wire mesh. This makes it very difficult to get a foothold on this fence and the cutting implements required to sever its welded heavy steel wire cannot fit into the minimal spaces of the mesh. As a result, it serves as a high security fence.