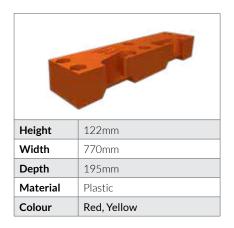

#### DOMINATOD CONES OD SAFETY CONES

| DOMINATOR CONES OR SAFETY CONES |                               |                         |                |                |  |
|---------------------------------|-------------------------------|-------------------------|----------------|----------------|--|
|                                 | Height                        | 500mm                   | 750mm          | 1000mm         |  |
|                                 | Base Dimensions               | 260 x 260mm             | 430 x 430mm    | 580 x<br>580mm |  |
|                                 | Material                      | Plastic                 |                |                |  |
|                                 | Weight                        | 2.6kg                   | 5kg            | 7.5kg          |  |
|                                 | Cone Conformity               | BS 873 Part 8: 1985     |                |                |  |
|                                 | Production Conformity         | BS EN ISO 9001:2000     |                |                |  |
|                                 | Quality Testing<br>Conformity | BS 873 Part 8: 1985     |                |                |  |
|                                 | Cone Sleeve Conformity        | BS 873 Part 6: 1<br>R1B | 1983, EN13422: | 2002 Class     |  |
|                                 | Packs                         | 200                     | 150            | 100            |  |