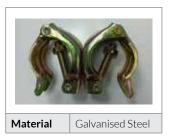

#### **ELEVATION**

| Fence Height | 1,800mm                                                                                | 2,000mm | 2,100mm | 2,400mm | 3,000mm |
|--------------|----------------------------------------------------------------------------------------|---------|---------|---------|---------|
| Pale Height  | 1,750mm                                                                                | 1,950mm | 2,050mm | 2,400mm | 2,950mm |
| Bay Width    | 2,750mm (post centre to post centre)                                                   |         |         |         |         |
| Material     | Galvanised Steel                                                                       |         |         |         |         |
| Finish       | Optional added PPC in Green and Black as standard, other colours available on request. |         |         |         |         |
| Pale Types   | Triple Pointed, Round & Notched, Single Point                                          |         |         |         |         |
| Post Types   | Dig In, Bolt Down                                                                      |         |         |         |         |
| Compliant To | BS EN ISO 1461.2009                                                                    |         |         |         |         |

### **PALISADE PALES**

| Fence Height | 1,800mm                                                                                            | 2,000mm | 2,100mm | 2,400mm | 3,000mm |  |
|--------------|----------------------------------------------------------------------------------------------------|---------|---------|---------|---------|--|
| Pale Height  | 2.0kg 2.23kg 2.35kg 2.69kg 3.37kg                                                                  |         |         |         |         |  |
| Material     | Galvanised Steel                                                                                   |         |         |         |         |  |
| Finish       | Galvanised, optional added PPC in Green and Black as standard, other colours available on request. |         |         |         |         |  |
| Pale Types   | Triple Pointed, Round & Notched, Single Point                                                      |         |         |         |         |  |