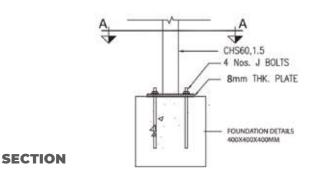

DECO / RTA fence is a complete decorative welded fencing developed for design-oriented and rigid fencing solutions especially for long roads. It comes with a strong double horizontal wire system, tubular vertical posts with round cap and a beautiful ornamental curve design on top. It is all

| Fabrication & supply of Deco Fencing           |                                                              |  |  |
|------------------------------------------------|--------------------------------------------------------------|--|--|
| Fence will be panel size                       | 2120mm (w) x 1280mm/1.920mm (h)                              |  |  |
| Wire Dia                                       | Horizontal 8mm, Vertical 6mm                                 |  |  |
| Hole Size                                      | 65 x 200mm                                                   |  |  |
| Post                                           | 1280mm, 60 x 1.5mm (T)                                       |  |  |
| Surface                                        | Galvanized + Grey Powder Coating( RAL 7035)                  |  |  |
| Post                                           | (3 clips, 1 welded floor plate 8mm thick, 1 water proof cap. |  |  |
| All material as non (NACID) standard (Annound) |                                                              |  |  |