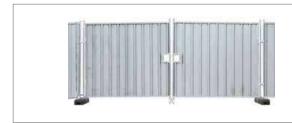

#### STEEL GATE FOR PROJECT: - (6 M X 2 M)

| Fabrication & supply of GI PANEL GATE includes PCC Blocks |                                        |  |
|-----------------------------------------------------------|----------------------------------------|--|
| Size                                                      | 6000 x 2000 mm (h) – Double Leaf gate. |  |
| Concrete                                                  | 600x600x600 mm x 2 no's                |  |
| Each leaf 3 m                                             |                                        |  |
| All fixing accessories including wheel                    |                                        |  |

\* change in size / color available on client request