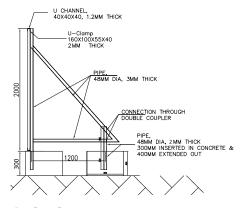

# NTINUOUS

Continuous Steel fence made with Corrugated Sheets is widely used for Construction projects as site hoarding with or without branding. We fabricate and supply color powder coated  $\dot{\mathsf{GI}}$  corrugated sheet fences, pole support structure with standard / customized concrete base and all required and fitting accessories at desired project site.

#### **CONTINUOUS STEEL FENCE FOR PROJECT**

| Fabrication & supply of CONTINUOUS STEEL FENCE |                                       |  |  |
|------------------------------------------------|---------------------------------------|--|--|
| Fence                                          | .40mm corrugated profile sheet.       |  |  |
| Pipe                                           | 42 mm OD G.I- 2 mm (T) front and back |  |  |
| U Channel                                      | 40x40x40mm- 1.2mm (T)                 |  |  |
| Fence color Off white                          | (Ral 9002)                            |  |  |
| Clamp & Coupler                                | G.I Standard                          |  |  |
| back Support Pipe (L)                          | k Support Pipe (L) 2 mtr & 1.20 mtr   |  |  |
| Fence 2.00 meter Height & from ground 2.10 mtr |                                       |  |  |

\* change in size / color available on client request

**TYP. SECTION** 

**PLAN** 

Welded mesh is an electric fusion welded prefabricated joined grid consisting of a series of parallel longitudinal wires with accurate spacing welded to cross wires at the required spacing.