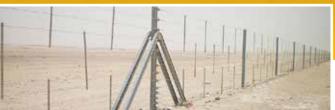

#### **Camel Fence for Project:**

| Fabrication and Supply of 11 Rows - Camel Fence as per below specification – includes concrete foundation. |                                                                                                                            |  |  |  |
|------------------------------------------------------------------------------------------------------------|----------------------------------------------------------------------------------------------------------------------------|--|--|--|
| Height                                                                                                     | 2100mm, Span 7500mm, Rows - 11                                                                                             |  |  |  |
| Intermediate post                                                                                          | 50x50x4x2400mm - 7.5mtr cc                                                                                                 |  |  |  |
| Straining Post                                                                                             | 50x100x4x2400mm x 300mtr cc, supported by<br>Strut/Brace - 50x50x4mmx2700mm - 2 No's<br>50x100x4x2400mm<br>50x100x4x2400mm |  |  |  |
| Corner post                                                                                                |                                                                                                                            |  |  |  |
| End post                                                                                                   |                                                                                                                            |  |  |  |
| Angle                                                                                                      | 50x50x5mm<br>20x20x2mm                                                                                                     |  |  |  |
| Dropper Bar                                                                                                |                                                                                                                            |  |  |  |
| High tensile wire                                                                                          | 3.15mm 170g/m2                                                                                                             |  |  |  |
| Concrete Foundation                                                                                        | 300x300x900mm - every 7.5mm CC for Line post                                                                               |  |  |  |
| Height above the ground 2.1 meter                                                                          |                                                                                                                            |  |  |  |
| All Posts Hot dip galvanized and Covered by Caps                                                           |                                                                                                                            |  |  |  |

\* change in size / color available on client request

**TYP. SECTION** 