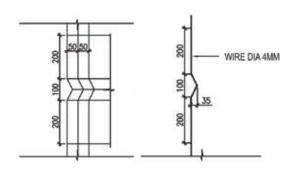

#### STANDARD WELDED MESH FENCE FOR PROJECT

| Fabrication & supply of Welded Mesh Fence |                                                      |  |  |
|-------------------------------------------|------------------------------------------------------|--|--|
| Size                                      | 2200mm(W) X 2000mm(H)                                |  |  |
| Hole size                                 | 50 X 200mm                                           |  |  |
| Wire Dia.                                 | 4mm ( After coated)                                  |  |  |
| Post                                      | 50 X 50 X 2mm(T) X 2500mm(H), with underground 500mm |  |  |
| Surface                                   | Galvanized + Green powder coated                     |  |  |

\* change in size / color available on client request

We are among top names in the industry for supplying welded wire mesh, which is widely used in commercial and residential projects.

**SECTION** 

DETAILS