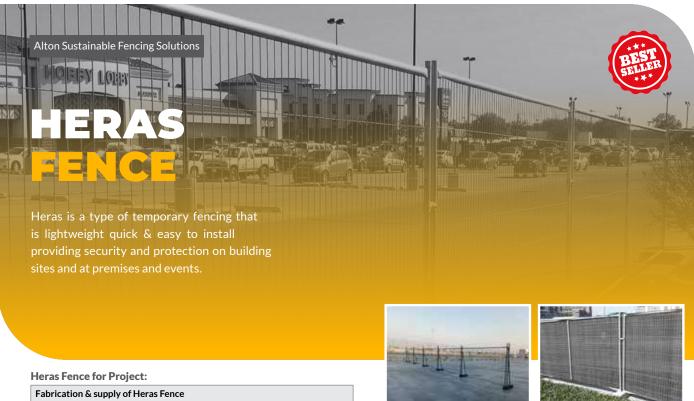

ELEVATION SECTION

|                     | The state of the s |  |  |  |  |
|---------------------|--------------------------------------------------------------------------------------------------------------------------------------------------------------------------------------------------------------------------------------------------------------------------------------------------------------------------------------------------------------------------------------------------------------------------------------------------------------------------------------------------------------------------------------------------------------------------------------------------------------------------------------------------------------------------------------------------------------------------------------------------------------------------------------------------------------------------------------------------------------------------------------------------------------------------------------------------------------------------------------------------------------------------------------------------------------------------------------------------------------------------------------------------------------------------------------------------------------------------------------------------------------------------------------------------------------------------------------------------------------------------------------------------------------------------------------------------------------------------------------------------------------------------------------------------------------------------------------------------------------------------------------------------------------------------------------------------------------------------------------------------------------------------------------------------------------------------------------------------------------------------------------------------------------------------------------------------------------------------------------------------------------------------------------------------------------------------------------------------------------------------------|--|--|--|--|
| Fabrication & s     | Fabrication & supply of Heras Fence                                                                                                                                                                                                                                                                                                                                                                                                                                                                                                                                                                                                                                                                                                                                                                                                                                                                                                                                                                                                                                                                                                                                                                                                                                                                                                                                                                                                                                                                                                                                                                                                                                                                                                                                                                                                                                                                                                                                                                                                                                                                                            |  |  |  |  |
| Surface             | Hot Dip Galvanized + Silver Color RAL 9006                                                                                                                                                                                                                                                                                                                                                                                                                                                                                                                                                                                                                                                                                                                                                                                                                                                                                                                                                                                                                                                                                                                                                                                                                                                                                                                                                                                                                                                                                                                                                                                                                                                                                                                                                                                                                                                                                                                                                                                                                                                                                     |  |  |  |  |
| Mesh opening        | 100 X 50mm                                                                                                                                                                                                                                                                                                                                                                                                                                                                                                                                                                                                                                                                                                                                                                                                                                                                                                                                                                                                                                                                                                                                                                                                                                                                                                                                                                                                                                                                                                                                                                                                                                                                                                                                                                                                                                                                                                                                                                                                                                                                                                                     |  |  |  |  |
| Wire Dia            | Horizontal :4mm, Vertical: 3mm                                                                                                                                                                                                                                                                                                                                                                                                                                                                                                                                                                                                                                                                                                                                                                                                                                                                                                                                                                                                                                                                                                                                                                                                                                                                                                                                                                                                                                                                                                                                                                                                                                                                                                                                                                                                                                                                                                                                                                                                                                                                                                 |  |  |  |  |
| Clamp Stan-<br>dard | 3mm                                                                                                                                                                                                                                                                                                                                                                                                                                                                                                                                                                                                                                                                                                                                                                                                                                                                                                                                                                                                                                                                                                                                                                                                                                                                                                                                                                                                                                                                                                                                                                                                                                                                                                                                                                                                                                                                                                                                                                                                                                                                                                                            |  |  |  |  |
| Frame Pipe          | Horizontal: 32X1.0mm(T) Vertical: 38X1.2mm(T)                                                                                                                                                                                                                                                                                                                                                                                                                                                                                                                                                                                                                                                                                                                                                                                                                                                                                                                                                                                                                                                                                                                                                                                                                                                                                                                                                                                                                                                                                                                                                                                                                                                                                                                                                                                                                                                                                                                                                                                                                                                                                  |  |  |  |  |
| Back support        | 2m x 40 OD x 1.2mm                                                                                                                                                                                                                                                                                                                                                                                                                                                                                                                                                                                                                                                                                                                                                                                                                                                                                                                                                                                                                                                                                                                                                                                                                                                                                                                                                                                                                                                                                                                                                                                                                                                                                                                                                                                                                                                                                                                                                                                                                                                                                                             |  |  |  |  |
| Size                | 3500mm(W) X 2000mm(H)                                                                                                                                                                                                                                                                                                                                                                                                                                                                                                                                                                                                                                                                                                                                                                                                                                                                                                                                                                                                                                                                                                                                                                                                                                                                                                                                                                                                                                                                                                                                                                                                                                                                                                                                                                                                                                                                                                                                                                                                                                                                                                          |  |  |  |  |

\* change in size / color available on client request

It is a galvanized welded mesh fence made in standard sizes, mostly in square top designs. Heras offer a wide range of temporary fencing to suit all budgets and specifications and is most popular for crowd controlling in big events.

WE ARE ONE OF THE LARGEST **SUPPLIERS FOR HERAS IN THE REGION FOR MANY YEARS.** 