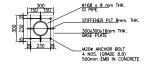

#### **Cast Aluminium Base Plate**

Custom-designed heavy duty base plate made out of aluminium

#### Plastic Cap

Custom designed, easy fixed, aesthetic plastic cap

| Coating       | High adherence Polyester coated<br>(min.80µm) or Thermoplstic coated (min.<br>150m) on top of Aluminum surface |
|---------------|----------------------------------------------------------------------------------------------------------------|
| Post Section  | 100 x 120 mm                                                                                                   |
| Fixation      | Slots at 100 mm intervals                                                                                      |
| Material Type | 6000 series aluminium                                                                                          |
| I/V           | 15,75 cm3                                                                                                      |