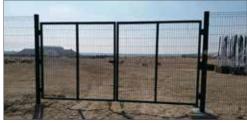

#### **WELDED MESH GATE**

| Heights  | 1.8m, 2.0m, 2.1m, 2.4m                       |
|----------|----------------------------------------------|
| Widths   | 2.5m to 10.0m                                |
| Material | Steel                                        |
| Infills  | Palisade, Mesh, Railings                     |
| Finish   | Galvanised, or PPC Black, Green, Red, Yellow |

## WELDED MESH FENCE GATE FOR PROJECT(6 M X 2.4 M)

| Fabrication & supply of WELDED MESH GATE includes PCC Blocks |                                           |  |  |
|--------------------------------------------------------------|-------------------------------------------|--|--|
| Size                                                         | 6000 x 2400 mm (h) –<br>Double Leaf gate. |  |  |
| Concrete                                                     | 600x600x600 mm x<br>2 no's                |  |  |
| Each leaf 3 m                                                |                                           |  |  |
| All fixing accessories including wheel                       |                                           |  |  |