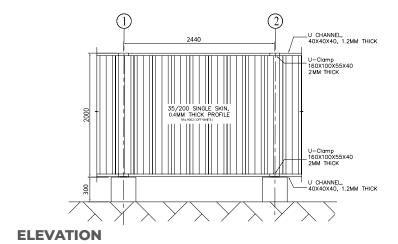

| Fabrication & supply of GI Fencing             |                        |  |  |
|------------------------------------------------|------------------------|--|--|
| Fence will be .30 mm corrugated profile sheet- | 35/200                 |  |  |
| Pipe will be 42 mm OD G.I                      | 1.0 mm (T)             |  |  |
| U Channel                                      | 40x40x40mm- 1.0 mm (T) |  |  |
| Fence color off white                          | (Ral 9002)             |  |  |
| (1) Clamp                                      | G.I Standard           |  |  |
| Support Pipe (L)                               | 170cm                  |  |  |
| Fence (H) 2mtr.x2.18(W)-                       | clamp to clamp         |  |  |

#### **ELEVATION**

\* change in size / color available on client request

**SECTION** 

Our steel fence is also available in many colors and thickness, as per project requirement.