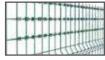

\* change in size / color available on client request

**TYP. SECTION** 

**PLAN** 

Welded mesh is an electric fusion welded prefabricated joined grid consisting of a series of parallel longitudinal wires with accurate spacing welded to cross wires at the required spacing.

#### STANDARD WELDED MESH FENCE FOR PROJECT

| Fabrication & supply of Welded Mesh Fence |                                                      |  |  |
|-------------------------------------------|------------------------------------------------------|--|--|
| Size                                      | 2200mm(W) X 2000mm(H)                                |  |  |
| Hole size                                 | 50 X 200mm                                           |  |  |
| Wire Dia.                                 | 4mm ( After coated)                                  |  |  |
| Post                                      | 50 X 50 X 2mm(T) X 2500mm(H), with underground 500mm |  |  |
| Surface                                   | Galvanized + Green powder coated                     |  |  |

\* change in size / color available on client request

We are among top names in the industry for supplying welded wire mesh, which is widely used in commercial and residential projects.

**SECTION** 

DETAILS