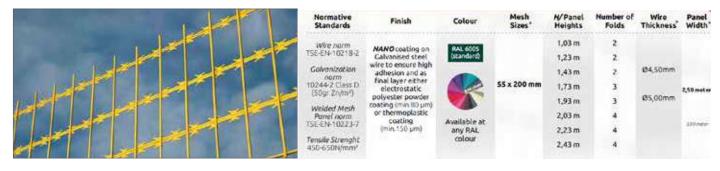

Barbed wire is a kind of modern security fencing material fabricated with high-tensile wire. Twisted barbed wire can be installed to achieve the result of frightening and stopping to the aggressive perimeter intruders, with piecing and cutting razor concertina coils mounted at the top of the wall, also the special designs make climbing and touching extremely difficult.

#### **SECURITY FENCE**

Fabrication and supply of barbed wire concertina at the top of boundary

BARBED WIRE 1.80/2.60 mm DIA., 2 PLY, 4 POINTS, BARBS AT EVERY 100mm C/C - 6 ROWS

RAZOR CONCERTINA.(0.5 mm thk)

60x60x4 mm L ANGLE For support

Base plate (100x100x6 mm) to connect with boundary wall

Std fixing accessories

(  $460 \, \text{mtr} \times 1 \, \text{m}$  ht) & ( $10 \, \text{mtr} \times 2 \, \text{m}$  ht)

Total Height from Ground: 2 Meter

The wire and strip are galvanized to prevent corrosion.

IT IS USED AS A SECURITY **BARRIER FOR NATIONAL DEFENSE, CONTROL RIOTS & PROTESTS AND THE COASTLINE** OF DEFENSE FORCES OR IMPORTANT ENTRY AND EXITS.