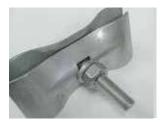

#### **Cast Aluminium Base Plate**

Custom-designed heavy duty base plate made out of aluminium

#### Plastic Cap

Custom designed, easy fixed, aesthetic plastic cap

| Coating       | High adherence Polyester coated<br>(min.80µm) or Thermoplstic coated (min.<br>150m) on top of Aluminum surface |
|---------------|----------------------------------------------------------------------------------------------------------------|
| Post Section  | 100 x 120 mm                                                                                                   |
| Fixation      | Slots at 100 mm intervals                                                                                      |
| Material Type | 6000 series aluminium                                                                                          |
| I/V           | 15,75 cm3                                                                                                      |