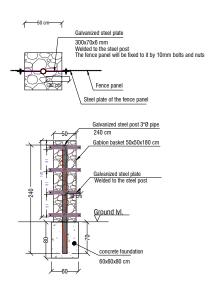

#### Welded Gabion Box: (1.2Mtr long)

| Fabrication and supply of Welded Gabion Box as per the specification in drawing provided $ \begin{tabular}{ll} \hline \end{tabular} $ |                                         |  |
|---------------------------------------------------------------------------------------------------------------------------------------|-----------------------------------------|--|
| Welded<br>Gabion Boxes<br>Size                                                                                                        | 1220mm x 590mm x 570mm (L x W x H) mesh |  |
| Wire Dia                                                                                                                              | 50*50mm x 5mm                           |  |
| Surface                                                                                                                               | Hot Dip Galvanized Finish               |  |
| Clamps included                                                                                                                       |                                         |  |

\* change in size / color available on client request

**ELEVATION TYP. SECTION** 