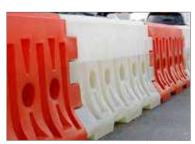

#### **ROAD BARRIERS**

| PVC Road Barrier                             |  |  |  |
|----------------------------------------------|--|--|--|
| <b>Size</b> 2000 mm (W) x 1000 mm (h)        |  |  |  |
| included delivery to client store, Abu Dhabi |  |  |  |

**PLASTIC BARRIERS** 

| Plastic Barrier |                                                              |  |
|-----------------|--------------------------------------------------------------|--|
| Size            | 2290 mm (1) x 175 mm (top) x 820 cm (h) x 40 mm bottom width |  |