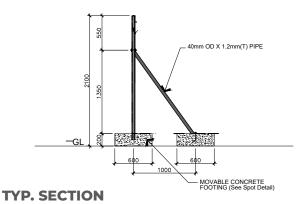

ELEVATION SECTION

|                     | The state of the s |  |  |  |  |
|---------------------|--------------------------------------------------------------------------------------------------------------------------------------------------------------------------------------------------------------------------------------------------------------------------------------------------------------------------------------------------------------------------------------------------------------------------------------------------------------------------------------------------------------------------------------------------------------------------------------------------------------------------------------------------------------------------------------------------------------------------------------------------------------------------------------------------------------------------------------------------------------------------------------------------------------------------------------------------------------------------------------------------------------------------------------------------------------------------------------------------------------------------------------------------------------------------------------------------------------------------------------------------------------------------------------------------------------------------------------------------------------------------------------------------------------------------------------------------------------------------------------------------------------------------------------------------------------------------------------------------------------------------------------------------------------------------------------------------------------------------------------------------------------------------------------------------------------------------------------------------------------------------------------------------------------------------------------------------------------------------------------------------------------------------------------------------------------------------------------------------------------------------------|--|--|--|--|
| Fabrication & s     | Fabrication & supply of Heras Fence                                                                                                                                                                                                                                                                                                                                                                                                                                                                                                                                                                                                                                                                                                                                                                                                                                                                                                                                                                                                                                                                                                                                                                                                                                                                                                                                                                                                                                                                                                                                                                                                                                                                                                                                                                                                                                                                                                                                                                                                                                                                                            |  |  |  |  |
| Surface             | Hot Dip Galvanized + Silver Color RAL 9006                                                                                                                                                                                                                                                                                                                                                                                                                                                                                                                                                                                                                                                                                                                                                                                                                                                                                                                                                                                                                                                                                                                                                                                                                                                                                                                                                                                                                                                                                                                                                                                                                                                                                                                                                                                                                                                                                                                                                                                                                                                                                     |  |  |  |  |
| Mesh opening        | 100 X 50mm                                                                                                                                                                                                                                                                                                                                                                                                                                                                                                                                                                                                                                                                                                                                                                                                                                                                                                                                                                                                                                                                                                                                                                                                                                                                                                                                                                                                                                                                                                                                                                                                                                                                                                                                                                                                                                                                                                                                                                                                                                                                                                                     |  |  |  |  |
| Wire Dia            | Horizontal :4mm, Vertical: 3mm                                                                                                                                                                                                                                                                                                                                                                                                                                                                                                                                                                                                                                                                                                                                                                                                                                                                                                                                                                                                                                                                                                                                                                                                                                                                                                                                                                                                                                                                                                                                                                                                                                                                                                                                                                                                                                                                                                                                                                                                                                                                                                 |  |  |  |  |
| Clamp Stan-<br>dard | 3mm                                                                                                                                                                                                                                                                                                                                                                                                                                                                                                                                                                                                                                                                                                                                                                                                                                                                                                                                                                                                                                                                                                                                                                                                                                                                                                                                                                                                                                                                                                                                                                                                                                                                                                                                                                                                                                                                                                                                                                                                                                                                                                                            |  |  |  |  |
| Frame Pipe          | Horizontal: 32X1.0mm(T) Vertical: 38X1.2mm(T)                                                                                                                                                                                                                                                                                                                                                                                                                                                                                                                                                                                                                                                                                                                                                                                                                                                                                                                                                                                                                                                                                                                                                                                                                                                                                                                                                                                                                                                                                                                                                                                                                                                                                                                                                                                                                                                                                                                                                                                                                                                                                  |  |  |  |  |
| Back support        | 2m x 40 OD x 1.2mm                                                                                                                                                                                                                                                                                                                                                                                                                                                                                                                                                                                                                                                                                                                                                                                                                                                                                                                                                                                                                                                                                                                                                                                                                                                                                                                                                                                                                                                                                                                                                                                                                                                                                                                                                                                                                                                                                                                                                                                                                                                                                                             |  |  |  |  |
| Size                | 3500mm(W) X 2000mm(H)                                                                                                                                                                                                                                                                                                                                                                                                                                                                                                                                                                                                                                                                                                                                                                                                                                                                                                                                                                                                                                                                                                                                                                                                                                                                                                                                                                                                                                                                                                                                                                                                                                                                                                                                                                                                                                                                                                                                                                                                                                                                                                          |  |  |  |  |

\* change in size / color available on client request

It is a galvanized welded mesh fence made in standard sizes, mostly in square top designs. Heras offer a wide range of temporary fencing to suit all budgets and specifications and is most popular for crowd controlling in big events.