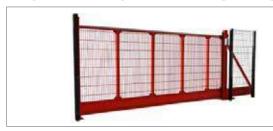

#### **HOARDING VEHICLE GATE**

| Panel Height | 2.0m 2.4m                          |      |
|--------------|------------------------------------|------|
| Length       | 4.314m                             |      |
| Weight       | 53.5kg                             | 67kg |
| Material     | Galvanised Steel                   |      |
| Finish       | Galvanised, or PPC in Black, Green |      |

#### **HOARDING PEDESTRIAN INTERNAL ACCESS GATE**

| Panel Height | 2,000mm 2,400mm                         |      |
|--------------|-----------------------------------------|------|
| Length       | 2,100mm                                 |      |
| Weight       | 36kg                                    | 38kg |
| Material     | Galvanised Steel                        |      |
| Finish       | Galvanised, Optional Green or black PPC |      |

#### **HOARDING PEDESTRIAN STAND ALONE GATE**

| Panel Height | 2,000mm                            | 2,400mm |
|--------------|------------------------------------|---------|
| Length       | 1,200mm                            |         |
| Weight       | 19kg                               | 22kg    |
| Material     | Galvanised Steel                   |         |
| Finish       | Galvanised, or PPC in Black, Green |         |