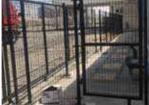

## CHAIN LINK

A chain link fence (wire netting, wire mesh fence or diamond mesh fence) is a type of woven fence usually made from galvanized or PVC coated steel wire. it is the most popular fence in Middle east for a boundary fence to secure and protect any premise especially in farms and deserts.

hain Link Fence with double Crank