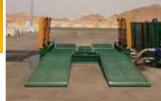

Enhanced Appearance: Regularly washing trucks maintains their aesthetic appeal by removing dirt, grime, and road debris, resulting in a clean and professional appearance.

The truck wash is a specialized facility designed to clean and maintain commercial trucks and other large vehicles. Equipped with high-pressure hoses, cleaning agents, brushes, and other tools, the truck wash provides a thorough cleaning service to remove dirt, grime, and debris from the exterior of trucks.

#### SmartWash® Sprite

Efficiency: Removing dirt and grime from the truck's exterior can also improve aerodynamics, leading to better fuel efficiency and potentially saving on operational costs.

- High pressure "touchless" design to accommodate all types of vehicles
- Keypad control system and a data logger system with **PC** programming
- Manually operated de-mud/de-icing water cannons
- Three arch fixed wash system
- Automatic undercarriage wash
- Filtration and recycling system
- Programmable to adjust the amount of discharge to maintain water quality