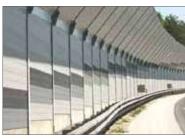

NOISE **BARRIERS** 

| Noise B | Barrier                       |  |  |
|---------|-------------------------------|--|--|
| Size    | H: 500mm/W: 2460mm/D:<br>80mm |  |  |

A car parking shade is a covered structure used to offer limited protection to vehicles, primarily cars, from the elements. The structure can either be free standing or attached to a wall. Unlike most structures, car parking shade does not have four walls. Car parking shade offers less protection than garages but allows for more ventilation. We have our own special fabrication team to make any kind of parking shade.