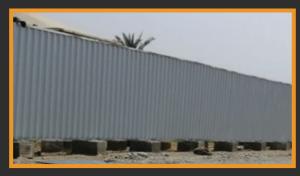

#### **GI Fence**

Panel fence with Corrugated Sheets is widely used for construction projects as temporary site hoarding.