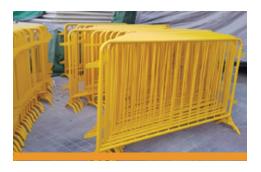

#### **Police Barrier / Metal Barrier**

Avail high-quality police barriers at ALTON that are a much stronger and more durable form of crowd control barrier, commonly used in some of the most demanding environments.