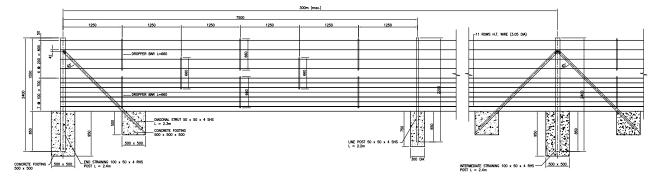

| Camel Fence for Project:                                                                                        |                                                                                      |  |  |  |
|-----------------------------------------------------------------------------------------------------------------|--------------------------------------------------------------------------------------|--|--|--|
| Fabrication and Supply of 11 Rows - Camel Fence as per below specifica-<br>tion – includes concrete foundation. |                                                                                      |  |  |  |
| Height                                                                                                          | 2100mm, Span 7500mm, Rows - 11                                                       |  |  |  |
| Intermediate post                                                                                               | 50x50x4x2400mm - 7.5mtr cc                                                           |  |  |  |
| Straining Post                                                                                                  | 50x100x4x2400mm x 300mtr cc, supported by<br>Strut/Brace – 50x50x4mmx2700mm – 2 No's |  |  |  |
| Corner post                                                                                                     | 50x100x4x2400mm                                                                      |  |  |  |
| End post                                                                                                        | 50x100x4x2400mm                                                                      |  |  |  |
| Angle                                                                                                           | 50x50x5mm                                                                            |  |  |  |
| Dropper Bar                                                                                                     | 20x20x2mm                                                                            |  |  |  |
| High tensile wire                                                                                               | 3.15mm 170g/m2                                                                       |  |  |  |
| Concrete Foundation                                                                                             | 300x300x900mm – every 7.5mm CC for Line post                                         |  |  |  |
| Height above the ground                                                                                         | 2.1 meter                                                                            |  |  |  |
| All Posts Hot din galvanized and Covered by Cans                                                                |                                                                                      |  |  |  |

Camel Fence for Project

\* change in size / color available on client request

All Posts Hot dip galvanized and Covered by Caps

#### **ELEVATION**