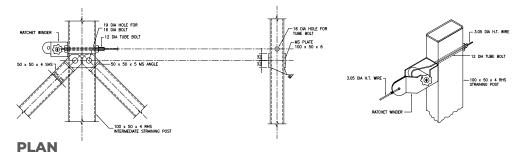

| Camel Fence for Project:                                                                                        |                                                                                      |  |  |  |
|-----------------------------------------------------------------------------------------------------------------|--------------------------------------------------------------------------------------|--|--|--|
| Fabrication and Supply of 11 Rows - Camel Fence as per below specifica-<br>tion – includes concrete foundation. |                                                                                      |  |  |  |
| Height                                                                                                          | 2100mm, Span 7500mm, Rows - 11                                                       |  |  |  |
| Intermediate post                                                                                               | 50x50x4x2400mm - 7.5mtr cc                                                           |  |  |  |
| Straining Post                                                                                                  | 50x100x4x2400mm x 300mtr cc, supported by<br>Strut/Brace – 50x50x4mmx2700mm – 2 No's |  |  |  |
| Corner post                                                                                                     | 50x100x4x2400mm                                                                      |  |  |  |
| End post                                                                                                        | 50x100x4x2400mm                                                                      |  |  |  |
| Angle                                                                                                           | 50x50x5mm                                                                            |  |  |  |
| Dropper Bar                                                                                                     | 20x20x2mm                                                                            |  |  |  |
| High tensile wire                                                                                               | 3.15mm 170g/m2                                                                       |  |  |  |
| Concrete Foundation                                                                                             | 300x300x900mm – every 7.5mm CC for Line post                                         |  |  |  |
| Height above the ground                                                                                         | 2.1 meter                                                                            |  |  |  |
| All Posts Hot din galvanized and Covered by Cans                                                                |                                                                                      |  |  |  |