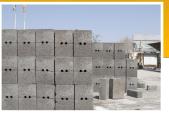

The concrete commonly used to make concrete blocks is a mixture of powdered portland cement, water, sand, and gravel.

\* change in size / color available on client request

| Foundation size | 1000x600x600 mm, -      |
|-----------------|-------------------------|
| PCC Block       | 600x400x200mm (no hook) |
| Foundation      | 60x40x40cm              |

300X300X600 MM 600X200X200 MM

| Foundation       |  |  |  |  |  |  |
|------------------|--|--|--|--|--|--|
| Include Delivery |  |  |  |  |  |  |

Foundation

**RCC / PCC BLOCKS** 