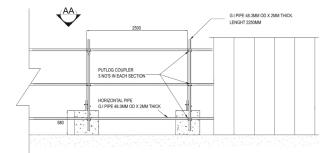

# PVC-ECO

PVC ECO Hoarding is eco-friendly hoarding system from Alton brand. the hoarding panels are manufactured in Pvc and are fully recyclable after use, ensuring a sustainable solution for the environment.

#### PVC ECO PANEL HOARDING FOR PROJECT - 2.4 M HT

| Fabrication and supply of PVC Eco hoarding.                          |
|----------------------------------------------------------------------|
| off white flat Panel hoarding                                        |
| GI Pipe 48 OD x 2mm (T) -height 2.2 mtr., section in every 2.5mtr cc |
| Runner – 3 no's in each section                                      |
| Sheet Size: 50cm x 2.4 H                                             |
| Clips for fitting                                                    |
| Coupler – (as per required)                                          |

#### **ELEVATION**

The hoarding system has a smooth flat finish which is ready to accept vinyl graphics and is widely used for corporate branding projects. It has longer life compared other similar fences, so it becomes highly popular with its quality, durability, appearance and environmental benefits.