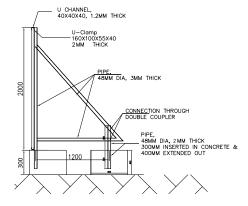

#### **GI FENCE PANEL TYPE FOR PROJECT**

| Fabrication & supply of GI Fencing             |                        |  |  |
|------------------------------------------------|------------------------|--|--|
| Fence will be .30 mm corrugated profile sheet- | 35/200                 |  |  |
| Pipe will be 42 mm OD G.I                      | 1.0 mm (T)             |  |  |
| U Channel                                      | 40x40x40mm- 1.0 mm (T) |  |  |
| Fence color off white                          | (Ral 9002)             |  |  |
| (1) Clamp                                      | G.I Standard           |  |  |
| Support Pipe (L)                               | 170cm                  |  |  |
| Fence (H) 2mtr.x2.18(W)-                       | clamp to clamp         |  |  |

**ELEVATION** 

\* change in size / color available on client request

SECTION

Our steel fence is also available in many colors and thickness, as per project requirement.