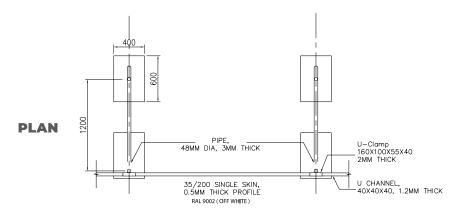

#### **GI FENCE PANEL TYPE FOR PROJECT**

| Fabrication & supply of GI Fencing             |                        |  |  |
|------------------------------------------------|------------------------|--|--|
| Fence will be .30 mm corrugated profile sheet- | 35/200                 |  |  |
| Pipe will be 42 mm OD G.I                      | 1.0 mm (T)             |  |  |
| U Channel                                      | 40x40x40mm- 1.0 mm (T) |  |  |
| Fence color off white                          | (Ral 9002)             |  |  |
| (1) Clamp                                      | G.I Standard           |  |  |
| Support Pipe (L)                               | 170cm                  |  |  |
| Fence (H) 2mtr.x2.18(W)-                       | clamp to clamp         |  |  |

**ELEVATION** 

\* change in size / color available on client request

SECTION

Our steel fence is also available in many colors and thickness, as per project requirement.