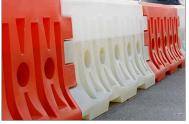

\* change in size / color available on client request

ALTON FENCING & STEEL TRADING LLC

Metal barriers offer a high level of visibility and are ideal for providing safe traffic management, or for indicating hazardous areas when road maintenance is taking place. Designed for temporary use, metal barriers are extremely hard wearing and reusable. All metal barriers are easy to assemble and can be

#### **Metal Crowed/ Police Barriers:**

| Fabrication & supply of Metal Barriers as per below details |  |  |  |
|-------------------------------------------------------------|--|--|--|
| Size 2500mm(W) X 1200mm(H)                                  |  |  |  |
| Frame 32X1.5mm(T)                                           |  |  |  |
| Inner tube 16X1mm(T)                                        |  |  |  |
| Tube pitch 150mm                                            |  |  |  |
| Surface Hot dipped galvanized                               |  |  |  |
| Barrier Silver color Finish                                 |  |  |  |

#### **ELEVATION**