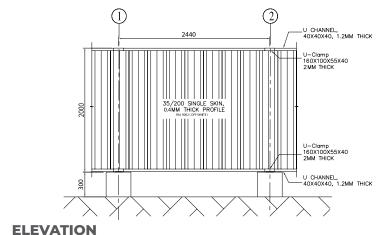

#### **GI FENCE PANEL TYPE FOR PROJECT**

| Fabrication & supply of GI Fencing             |                        |  |  |
|------------------------------------------------|------------------------|--|--|
| Fence will be .30 mm corrugated profile sheet- | 35/200                 |  |  |
| Pipe will be 42 mm OD G.I                      | 1.0 mm (T)             |  |  |
| U Channel                                      | 40x40x40mm- 1.0 mm (T) |  |  |
| Fence color off white                          | (Ral 9002)             |  |  |
| (1) Clamp                                      | G.I Standard           |  |  |
| Support Pipe (L)                               | 170cm                  |  |  |
| Fence (H) 2mtr.x2.18(W)-                       | clamp to clamp         |  |  |

**ELEVATION** 

\* change in size / color available on client request

SECTION

Our steel fence is also available in many colors and thickness, as per project requirement.