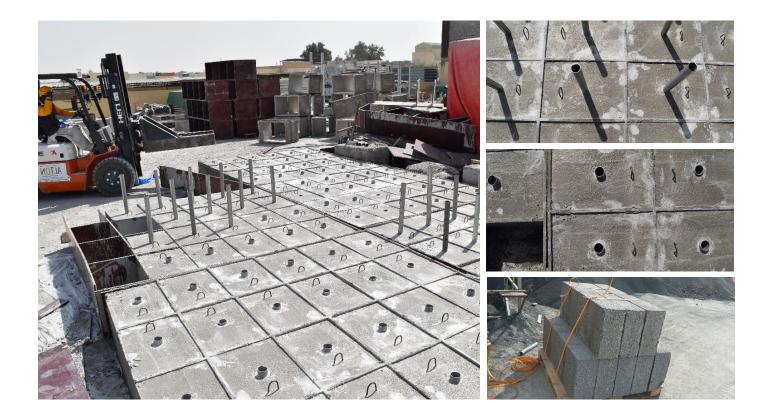

The concrete commonly used to make concrete blocks is a mixture of powdered portland cement, water, sand, and gravel.

\* change in size / color available on client request

| Foundation size | 1000x600x600 mm, -      |
|-----------------|-------------------------|
| PCC Block       | 600x400x200mm (no hook) |
| Foundation      | 60x40x40cm              |

300X300X600 MM 600X200X200 MM

| Foundation       |  |  |  |  |  |  |
|------------------|--|--|--|--|--|--|
| Include Delivery |  |  |  |  |  |  |

Foundation

**RCC / PCC BLOCKS** 