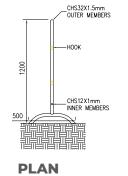

#### CONTINUOUS STEEL FENCE FOR PROJECT

| Fabrication & supply of CONTINUOUS STEEL FENCE |                                       |  |  |
|------------------------------------------------|---------------------------------------|--|--|
| Fence                                          | .40mm corrugated profile sheet.       |  |  |
| Pipe                                           | 42 mm OD G.I- 2 mm (T) front and back |  |  |
| U Channel                                      | 40x40x40mm- 1.2mm (T)                 |  |  |
| Fence color Off white                          | (Ral 9002)                            |  |  |
| Clamp & Coupler                                | G.I Standard                          |  |  |
| back Support Pipe (L) 2 mtr & 1.20 mtr         |                                       |  |  |
| Fence 2.00 meter Height & from ground 2.10 mtr |                                       |  |  |

\* change in size / color available on client request

**TYP. SECTION** 

**PLAN** 