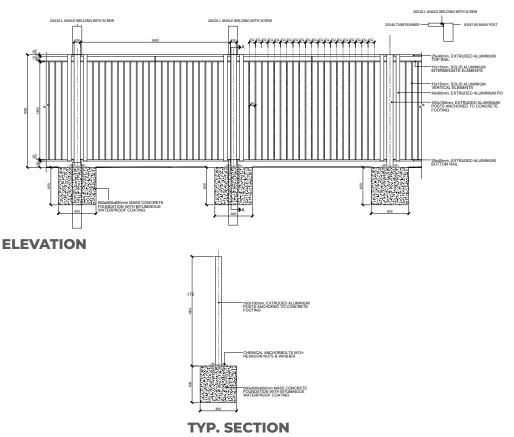

# DECO SOLAR LIGHT FENCE

DECO ALUMINUM POST (100x120 mm) has been designed together with its base plate to perform maximum strength. The panels are fixed to post free of accessories. Vertical channels at front and rear allows to house led strips which illuminate with solar cap. Slots are at every 50mm and each post is covered with either a plastic cap or solar cap.

#### **SOLAR CAP**

The first company in the world which designed solar cap for a fence post. Easy fixation because of no wiring. Made out of polycarbon to show anti-vandal features. Maximum illumination with minimum energy consumption. IP65 protection class certificated

#### **SUITABLE PANELS**

Decorative Panels

Security Panels

Razor Panels

| Panel heights                   | 630 mm  | 830 mm  | 1030 mm | 1230 mm | 1430 mm | 1530 mm | 1730 mm | 1930 mm | 2030 mm | 2230 mm | 2430 mm |
|---------------------------------|---------|---------|---------|---------|---------|---------|---------|---------|---------|---------|---------|
| Post length at concrete surface | 670 mm  | 870 mm  | 1070 mm | 1270 mm | 1470 mm | 1570 mm | 1770 mm | 1970 mm | 2070 mm | 2270 mm | 2470 mm |
| Post length at soil surface     | 1070 mm | 1270 mm | 1470 mm | 1670 mm | 1970 mm | 2070 mm | 2270 mm | 2470 mm | 2570 mm | 2770 mm | 2970 mm |

#### ACCESSORIES

Cast Aluminium Base Plate

Custom-designed heavy duty base plate made out of aluminium

**Plastic Cap** 

Custom designed, easy fixed, aesthetic plastic cap

| Coating       | High adherence Polyester coated<br>(min.80µm) or Thermoplstic coated (mir<br>150m) on top of Aluminum surface |
|---------------|---------------------------------------------------------------------------------------------------------------|
| Post Section  | 100 x 120 mm                                                                                                  |
| Fixation      | Slots at 100 mm intervals                                                                                     |
| Material Type | 6000 series aluminium                                                                                         |
| I/V           | 15,75 cm3                                                                                                     |