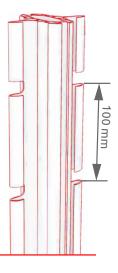

# DECO SOLAR LIGHT FENCE

DECO ALUMINUM POST (100x120 mm) has been designed together with its base plate to perform maximum strength. The panels are fixed to post free of accessories. Vertical channels at front and rear allows to house led strips which illuminate with solar cap. Slots are at every 50mm and each post is covered with either a plastic cap or solar cap.

#### ACCESSORIES

Cast Aluminium Base Plate

Custom-designed heavy duty base plate made out of aluminium

**Plastic Cap** 

Custom designed, easy fixed, aesthetic plastic cap

| Coating       | High adherence Polyester coated<br>(min.80µm) or Thermoplstic coated (mir<br>150m) on top of Aluminum surface |
|---------------|---------------------------------------------------------------------------------------------------------------|
| Post Section  | 100 x 120 mm                                                                                                  |
| Fixation      | Slots at 100 mm intervals                                                                                     |
| Material Type | 6000 series aluminium                                                                                         |
| I/V           | 15,75 cm3                                                                                                     |