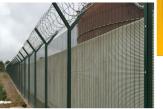

# SECURITY

Barbed wire is a kind of modern security fencing materials fabricated with high-tensile wire. Twisted barbed wire can be installed to achieve the result of frightening and stopping to the aggressive perimeter intruders, with piecing and cutting razor concertina coils mounted at the top of the wall, also the special designs makes climbing and touching extremely difficult.

#### SECTION

\* change in size / color available on client request

The wire and strip are galvanized to prevent corrosion.

IT IS AS A SECURITY BARRIER FOR NATIONAL DEFENSE, CONTROL RIOTS AND PROTESTS, THE COASTLINE OF DEFENSE FORCES OR IMPORTANT ENTRY AND EXITS.