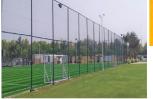

### **CHAIN LINK**

A chain link fence (wire netting, wire mesh fence or diamond mesh fence) is a type of woven fence usually made from galvanized or PVC coated steel wire. it is the most popular fence in Middle east for a boundary fence to secure and protect any premise especially in farms and deserts.

Chain Link Fence with ShadeNet & Crank

Chain Link Fence for Sports Court \* change in size / color available on client request

In a similar way, roads are mostly secured on both sides with a strained wire fence, called camel fence because especially in middle east, in the desert area, camels can stray in to the road and as vehicles are moving in high speed can hit them and make major accidents.