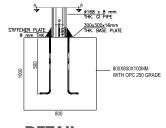

A car parking shade is a covered structure used to offer limited protection to vehicles, primarily cars, from the elements. The structure can either be free standing or attached to a wall. Unlike most structures car park shade does not have four walls. Car Parking Shade offer less protection, than garages but allow for more ventilation. We have our own special fabrication team to make any kind of park

ARKING

| Fabrication and supply of car parking shade with steel structure and foundation. |                                                                                                                                                              |  |
|----------------------------------------------------------------------------------|--------------------------------------------------------------------------------------------------------------------------------------------------------------|--|
| Pvc fabric Color Beige                                                           |                                                                                                                                                              |  |
| Size of shed 2.75 x 5.5mtr (for each car)                                        |                                                                                                                                                              |  |
| Height 2.40mtr from ground level                                                 |                                                                                                                                                              |  |
| PVC fabric                                                                       | steel section + epoxy coating + Foundation+ Base plate<br>+ Column + Arc members + Pipe + anchor bolts + exca-<br>vation + back filling + Horizontal members |  |
| Fabric Warranty 05 years                                                         |                                                                                                                                                              |  |
| Include Delivery                                                                 |                                                                                                                                                              |  |

12

Π

\* change in size / color available on client request

DETAIL

ALTON FENCING & STEEL TRADING LLC

\* change in size / color available on client request