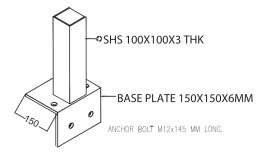

#### **Anti-Climb Fence**

| Fabrication and                      | Fabrication and supply of Anti Climb Fence Mesh Include Foundation. |  |  |  |
|--------------------------------------|---------------------------------------------------------------------|--|--|--|
| Mesh size                            | 76.2 × 12.7mm × 4.0mm Dia after powder coating Mesh.                |  |  |  |
| Fence panel size                     |                                                                     |  |  |  |
| Post                                 | 2500, 60 x 2.5mm (T)                                                |  |  |  |
| Surface                              | Galvanized+ powder coating (RAL 6005 Green or RAL 9005 Black).      |  |  |  |
| Foundation                           | 60x40x40cm                                                          |  |  |  |
| 5 clips (Thicknes                    | 5 clips (Thickness 2.6mm)                                           |  |  |  |
| Bolts 8mm                            |                                                                     |  |  |  |
| 1 welded floor plate thickness 8.0mm |                                                                     |  |  |  |