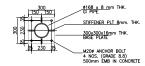

#### STANDARD **PVC CLIP** HAND DOUBLE **CLAMPS CLAMP** COUPLER -Material Material Galvanised Steel Material Material Galvanised Steel Galvanised Steel Galvanised Steel

#### **RUBBER FEET**

| See             |             |  |  |
|-----------------|-------------|--|--|
| Height          | 122mm       |  |  |
| Width           | 770mm       |  |  |
| Depth           | Depth 195mm |  |  |
| Material Rubber |             |  |  |

#### **CONCRETE FEET**

#### **PLASTIC FEET**

#### THERMOPLASTIC FEET

| See 20           |             |  |  |
|------------------|-------------|--|--|
| Height           | 122mm       |  |  |
| Width            | 770mm       |  |  |
| Depth            | Depth 195mm |  |  |
| Material Plastic |             |  |  |