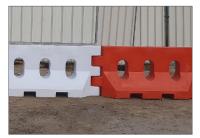

\* change in size / color available on client request

ALTON FENCING & STEEL TRADING LLC

Metal barriers offer a high level of visibility and are ideal for providing safe traffic management, or for indicating hazardous areas when road maintenance is taking place. Designed for temporary use, metal barriers are extremely hard wearing and reusable. All metal barriers are easy to assemble and can be

#### **Metal Crowed/ Police Barriers:**

| Fabrication & supply of Metal Barriers as per below details |  |  |  |
|-------------------------------------------------------------|--|--|--|
| Size 2500mm(W) X 1200mm(H)                                  |  |  |  |
| Frame 32X1.5mm(T)                                           |  |  |  |
| Inner tube 16X1mm(T)                                        |  |  |  |
| Tube pitch 150mm                                            |  |  |  |
| Surface Hot dipped galvanized                               |  |  |  |
| Barrier Silver color Finish                                 |  |  |  |

#### **ELEVATION**