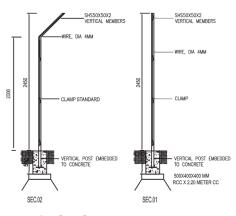

#### STANDARD WELDED MESH FENCE FOR PROJECT

| Fabrication & supply of Welded Mesh Fence |                                                      |  |  |
|-------------------------------------------|------------------------------------------------------|--|--|
| Size                                      | 2200mm(W) X 2000mm(H)                                |  |  |
| Hole size                                 | 50 X 200mm                                           |  |  |
| Wire Dia.                                 | 4mm ( After coated)                                  |  |  |
| Post                                      | 50 X 50 X 2mm(T) X 2500mm(H), with underground 500mm |  |  |
| Surface                                   | Galvanized + Green powder coated                     |  |  |

\* change in size / color available on client request

We are among top names in the industry for supplying welded wire mesh, which is widely used in commercial and residential projects.

SECTION

It is widely used as garden and play grounds and segmentation of large areas. Our product range is wide and comprehensive for meeting with diverse requirements of the clients and we can do supply and installation of all types of welded mesh fence with rcc blocks.

**ELEVATION** 