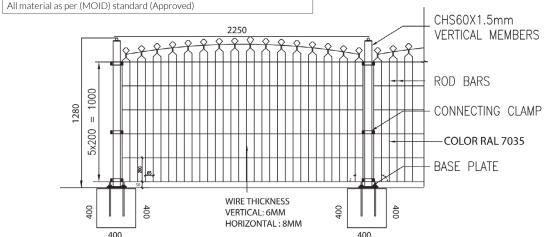

#### 

DECO / RTA fence is a complete decorative welded fencing developed for design-oriented and rigid fencing solutions especially for long roads. It comes with a strong double wire horizontal wire system, tubular vertical posts with round cap and a beautiful ornamental curve design on top. It is all

#### RTA DECO FENCE FOR PROJECT (1280mm/1.920mm Height)

| Fabrication & supply of Deco Fencing             |                                                              |  |  |
|--------------------------------------------------|--------------------------------------------------------------|--|--|
| Fence will be panel size                         | 2120mm (w) x 1280mm/1.920mm (h)                              |  |  |
| Wire Dia                                         | Horizontal 8mm, Vertical 6mm                                 |  |  |
| Hole Size                                        | 65 x 200mm                                                   |  |  |
| Post                                             | 1280mm, 60 x 1.5mm (T)                                       |  |  |
| Surface                                          | Galvanized + Grey Powder Coating( RAL 7035)                  |  |  |
| Post                                             | (3 clips, 1 welded floor plate 8mm thick, 1 water proof cap. |  |  |
| All material as new (MOID) standard (America ad) |                                                              |  |  |

#### WE ARE ONE OF THE LARGEST SUPPLIERS FOR RTA DECO FENCE IN MIDDLE EAST.