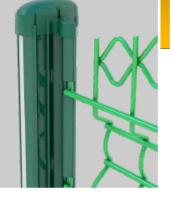

# DECO SOLAR LIGHT FENCE

DECO ALUMINUM POST (100x120 mm) has been designed together with its base plate to perform maximum strength. The panels are fixed to post free of accessories. Vertical channels at front and rear allows to house led strips which illuminate with solar cap. Slots are at every 50mm and each post is covered with either a plastic cap or solar cap.

#### **SOLAR CAP**

The first company in the world which designed solar cap for a fence post. Easy fixation because of no wiring. Made out of polycarbon to show anti-vandal features. Maximum illumination with minimum energy consumption. IP65 protection class certificated