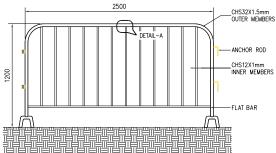

#### **Metal Crowed/ Police Barriers:**

| Fabrication & supply of Metal Barriers as per below details |  |  |  |
|-------------------------------------------------------------|--|--|--|
| Size 2500mm(W) X 1200mm(H)                                  |  |  |  |
| Frame 32X1.5mm(T)                                           |  |  |  |
| Inner tube 16X1mm(T)                                        |  |  |  |
| Tube pitch 150mm                                            |  |  |  |
| Surface Hot dipped galvanized                               |  |  |  |
| Barrier Silver color Finish                                 |  |  |  |

#### **ELEVATION**