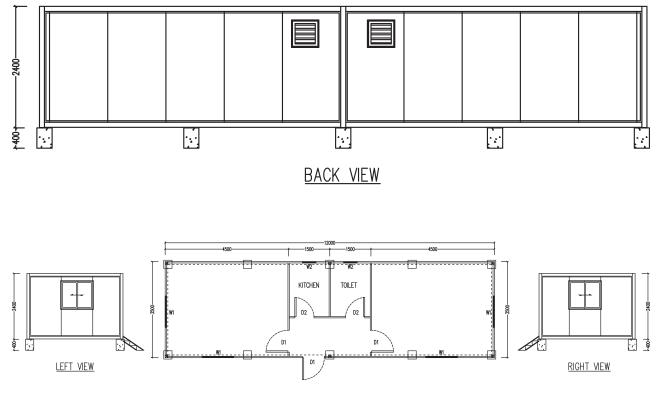

## PORTA CABIN

PORTACABIN stands among the pioneers in manufacturing of Prefabricated buildings, site offices, Plan offices, Mess units, labor accommodations. Ablution units, Ware houses, Manufacturing sheds, schools, villas, Mosques and customized steel structure buildings using latest manufacturing technology/ mechanism with skilled workforce to cater your prefab building requisitions.

We are specialized in manufacturing of Fire rated cabins approved by dubai/ Abu dhabi civil defense authority along with the containerized/ Flat Pack units to be used as per the requirement of the clients in construction, oil & gas, MeP, education, Health & Marine operations.

#### **FLOOR PLAN**