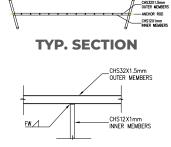

#### CONTINUOUS STEEL FENCE FOR PROJECT

| Fabrication & supply of CONTINUOUS STEEL FENCE |                                       |  |  |
|------------------------------------------------|---------------------------------------|--|--|
| Fence                                          | .40mm corrugated profile sheet.       |  |  |
| Pipe                                           | 42 mm OD G.I- 2 mm (T) front and back |  |  |
| U Channel                                      | 40x40x40mm- 1.2mm (T)                 |  |  |
| Fence color Off white                          | (Ral 9002)                            |  |  |
| Clamp & Coupler                                | G.I Standard                          |  |  |
| back Support Pipe (L) 2 mtr & 1.20 mtr         |                                       |  |  |
| Fence 2.00 meter Height & from ground 2.10 mtr |                                       |  |  |

\* change in size / color available on client request

**TYP. SECTION** 

**PLAN** 