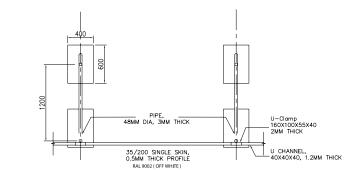

#### **GI FENCE PANEL TYPE FOR PROJECT**

| Fabrication & supply of GI Fencing             |                        |  |  |
|------------------------------------------------|------------------------|--|--|
| Fence will be .30 mm corrugated profile sheet- | 35/200                 |  |  |
| Pipe will be 42 mm OD G.I                      | 1.0 mm (T)             |  |  |
| U Channel                                      | 40x40x40mm- 1.0 mm (T) |  |  |
| Fence color off white                          | (Ral 9002)             |  |  |
| (1) Clamp                                      | G.I Standard           |  |  |
| Support Pipe (L)                               | 170cm                  |  |  |
| Fence (H) 2mtr.x2.18(W)-                       | clamp to clamp         |  |  |

**ELEVATION** 

\* change in size / color available on client request

SECTION

Our steel fence is also available in many colors and thickness, as per project requirement.