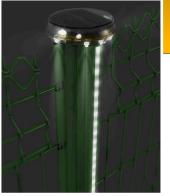

# DECO SOLAR LIGHT FENCE

DECO ALUMINUM POST (100x120 mm) has been designed together with its base plate to perform maximum strength. The panels are fixed to post free of accessories. Vertical channels at front and rear allows to house led strips which illuminate with solar cap. Slots are at every 50mm and each post is covered with either a plastic cap or solar cap.

#### **SOLAR CAP**

The first company in the world which designed solar cap for a fence post. Easy fixation because of no wiring. Made out of polycarbon to show anti-vandal features. Maximum illumination with minimum energy consumption. IP65 protection class certificated