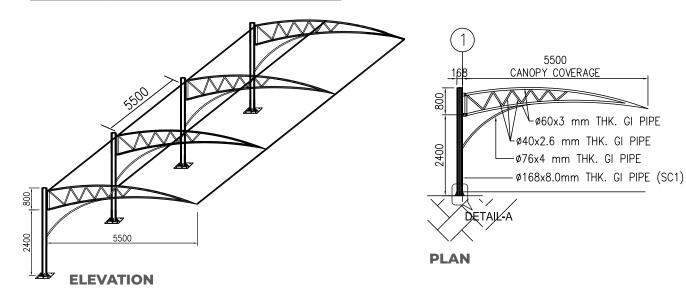

A car parking shade is a covered structure used to offer limited protection to vehicles, primarily cars, from the elements. The structure can either be free standing or attached to a wall. Unlike most structures car park shade does not have four walls. Car Parking Shade offer less protection, than garages but allow for more ventilation. We have our own special fabrication team to make any kind of park

ARKING

| Fabrication and supply of car parking shade with steel structure and foundation. |                                                                                                                                                              |  |
|----------------------------------------------------------------------------------|--------------------------------------------------------------------------------------------------------------------------------------------------------------|--|
| Pvc fabric Color Beige                                                           |                                                                                                                                                              |  |
| Size of shed 2.75 x 5.5mtr (for each car)                                        |                                                                                                                                                              |  |
| Height 2.40mtr from ground level                                                 |                                                                                                                                                              |  |
| PVC fabric                                                                       | steel section + epoxy coating + Foundation+ Base plate<br>+ Column + Arc members + Pipe + anchor bolts + exca-<br>vation + back filling + Horizontal members |  |
| Fabric Warranty 05 years                                                         |                                                                                                                                                              |  |
| Include Delivery                                                                 |                                                                                                                                                              |  |

12

Π

\* change in size / color available on client request

DETAIL

ALTON FENCING & STEEL TRADING LLC

\* change in size / color available on client request