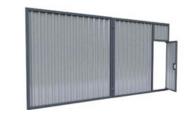

#### LIGHTWEIGHT MANUAL SLIDING GATE

| Heights                    | 1.8m, 2.0m, 2.1m, 2.4m                       |  |  |  |
|----------------------------|----------------------------------------------|--|--|--|
| Widths       2.5m to 10.0m |                                              |  |  |  |
| Material                   | Steel                                        |  |  |  |
| Infills                    | Palisade, Mesh, Railings                     |  |  |  |
| Finish                     | Galvanised, or PPC Black, Green, Red, Yellow |  |  |  |

#### **SLIDING RAIL GATE**

|                                                                                                                |      |      |         |         |         |         | _          |                |
|----------------------------------------------------------------------------------------------------------------|------|------|---------|---------|---------|---------|------------|----------------|
|                                                                                                                |      |      |         | Wi      | dth     |         |            |                |
|                                                                                                                |      |      | 3000    | 4000    | 5000    | 6000    |            |                |
|                                                                                                                |      |      |         | Gate    | Post    |         | Gate Frame | Gate Infill    |
|                                                                                                                |      | 1000 |         |         |         |         |            | Mesh size      |
|                                                                                                                | ŗ    | 1200 |         |         |         |         |            | 50x200 mm      |
|                                                                                                                | eigh | 1500 | 60x60x2 | 60x60x2 | 60x60x2 | 60x60x2 | 60x80x2.5  |                |
|                                                                                                                | Ξ    | 1700 |         |         |         |         |            | Wire thickness |
| The second s |      | 2000 | ]       |         |         |         |            | 6/5/6 mm       |