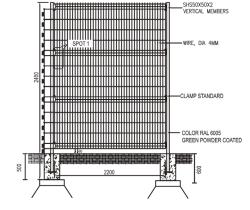

# WELDED MESH

Welded mesh is an electric fusion welded prefabricated joined grid consisting of a series of parallel longitudinal wires with accurate spacing welded to cross wires at the required spacing.

#### STANDARD WELDED MESH FENCE FOR PROJECT

| Fabrication & supply of Welded Mesh Fence |                                                      |  |  |
|-------------------------------------------|------------------------------------------------------|--|--|
| Size                                      | 2200mm(W) X 2000mm(H)                                |  |  |
| Hole size                                 | 50 X 200mm                                           |  |  |
| Wire Dia.                                 | 4mm ( After coated)                                  |  |  |
| Post                                      | 50 X 50 X 2mm(T) X 2500mm(H), with underground 500mm |  |  |
| Surface                                   | Galvanized + Green powder coated                     |  |  |

\* change in size / color available on client request

We are among top names in the industry for supplying welded wire mesh, which is widely used in commercial and residential projects.

SECTION

It is widely used as garden and play grounds and segmentation of large areas. Our product range is wide and comprehensive for meeting with diverse requirements of the clients and we can do supply and installation of all types of welded mesh fence with rcc blocks.