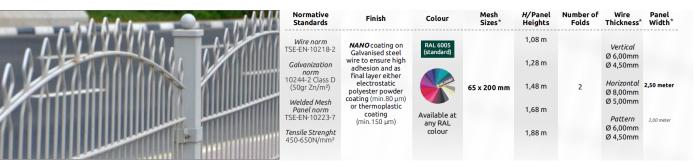

#### **RAZOR PANEL**

| Normative<br>Standards                              | Finish                                  | Colour       | Mesh<br>Sizes* | <i>H/</i> Panel<br>Heights | Number of<br>Folds | Wire<br>Thickness <sup>*</sup> | Panel<br>Width* |
|-----------------------------------------------------|-----------------------------------------|--------------|----------------|----------------------------|--------------------|--------------------------------|-----------------|
| Wire norm                                           | NANO coating on                         | RAL 6005     |                | 1,03 m                     | 2                  |                                |                 |
| TSE-EN-10218-2                                      | Galvanised steel                        | (standard)   |                | 1,23 m                     | 2                  |                                |                 |
| Galvanization<br>norm                               | wire to ensure high<br>adhesion and as  |              |                | 1,43 m                     | 2                  | Ø4,50mm                        |                 |
| 10244-2 Class D<br>(50gr Zn/m²)                     | final layer either<br>electrostatic     | 2 PH COLORS  | 55 x 200 mm    | 1,73 m                     | 3                  |                                | 2,50 meter      |
|                                                     | polyester powder<br>coating (min.80 µm) |              |                | 1,93 m                     | 3                  | Ø5,00mm                        |                 |
| Welded Mesh<br>Panel norm                           | or thermoplastic coating                | Available at |                | 2,03 m                     | 4                  |                                |                 |
| TSE-EN-10223-7                                      | (min.150 µm)                            | any RAL      |                | 2,23 m                     | 4                  |                                | 3,00 meter      |
| <i>Tensile Strenght</i><br>450-650N/mm <sup>2</sup> |                                         | colour       |                | 2,43 m                     | 4                  |                                |                 |
|                                                     |                                         |              |                |                            |                    |                                |                 |