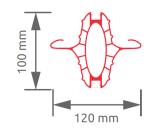

# DECO SOLAR LIGHT FENCE

DECO ALUMINUM POST (100x120 mm) has been designed together with its base plate to perform maximum strength. The panels are fixed to post free of accessories. Vertical channels at front and rear allows to house led strips which illuminate with solar cap. Slots are at every 50mm and each post is covered with either a plastic cap or solar cap.

#### ACCESSORIES

Cast Aluminium Base Plate

Custom-designed heavy duty base plate made out of aluminium

**Plastic Cap** 

Custom designed, easy fixed, aesthetic plastic cap

| Coating       | High adherence Polyester coated<br>(min.80µm) or Thermoplstic coated (mir<br>150m) on top of Aluminum surface |
|---------------|---------------------------------------------------------------------------------------------------------------|
| Post Section  | 100 x 120 mm                                                                                                  |
| Fixation      | Slots at 100 mm intervals                                                                                     |
| Material Type | 6000 series aluminium                                                                                         |
| I/V           | 15,75 cm3                                                                                                     |