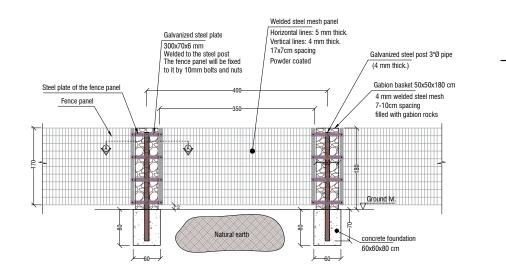

Surface Hot Dip Galvanized Finish Clamps included

300x70x6 mm Welded to the steel post The fence panel will be fixed to it by 10mm bolts and nuts

Galvanized steel plate

Fence panel

Steel plate of the fence panel

Galvanized steel post 3\*Ø pipe 240 cm Gabion basket 50x50x180 cm

lvanized steel plate elded to the steel pos

concrete foundation

60x60x80 cm

Ground Ivl.