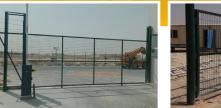

We supply any kind of metal gates in standard or customized sizes, matching to your fence, project or site conditions. A variety of swing or sliding gates are available and our sliding gate hardware is designed specifically for vehicular traffic or pedestrian or garden gates.

A traditional sliding gate is a wheel-mounted gate that slides along a track. Generally, the gate is a single unit and it stows to one side of the driveway opening, along the fence line. Also, we can fabricate & supply electrically controlled automatic sliding gates.

#### STEEL GATE FOR PROJECT: - (6 M X 2 M)

| Fabrication & supply of GI PANEL GATE includes PCC Blocks |  |  |  |  |  |
|-----------------------------------------------------------|--|--|--|--|--|
| Size6000 x 2000 mm (h) - Double Leaf gate.                |  |  |  |  |  |
| <b>Concrete</b> 600x600 mm x 2 no's                       |  |  |  |  |  |
| Each leaf 3 m                                             |  |  |  |  |  |
| All fixing accessories including wheel                    |  |  |  |  |  |