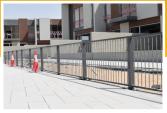

#### **Metal Crowed/ Police Barriers:**

| Fabrication & supply of Metal Barriers as per below details |  |  |  |
|-------------------------------------------------------------|--|--|--|
| Size 2500mm(W) X 1200mm(H)                                  |  |  |  |
| Frame 32X1.5mm(T)                                           |  |  |  |
| Inner tube 16X1mm(T)                                        |  |  |  |
| Tube pitch 150mm                                            |  |  |  |
| Surface Hot dipped galvanized                               |  |  |  |
| Barrier Silver color Finish                                 |  |  |  |

#### **ELEVATION**