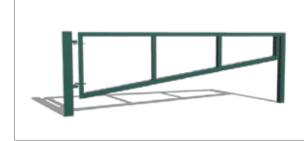

We supply any kind of metal gates in standard or customized sizes, matching to your fence, project or site conditions. A variety of swing or sliding gates are available and our sliding gate hardware is designed specifically for vehicular traffic or pedestrian or garden gates.

A traditional sliding gate is a wheel-mounted gate that slides along a track. Generally, the gate is a single unit and it stows to one side of the driveway opening, along the fence line. Also, we can fabricate & supply electrically controlled automatic sliding gates.

#### STEEL GATE FOR PROJECT: - (6 M X 2 M)

| Fabrication & supply of GI PANEL GATE includes PCC Blocks |  |  |  |  |  |
|-----------------------------------------------------------|--|--|--|--|--|
| Size6000 x 2000 mm (h) - Double Leaf gate.                |  |  |  |  |  |
| <b>Concrete</b> 600x600 mm x 2 no's                       |  |  |  |  |  |
| Each leaf 3 m                                             |  |  |  |  |  |
| All fixing accessories including wheel                    |  |  |  |  |  |

\* change in size / color available on client request

All fixing accessories including wheel