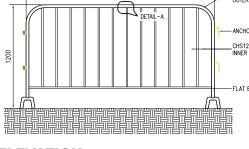

#### **Metal Crowed/ Police Barriers:**

| Fabrication & supply of Metal Barriers as per below details |  |  |  |
|-------------------------------------------------------------|--|--|--|
| Size 2500mm(W) X 1200mm(H)                                  |  |  |  |
| Frame 32X1.5mm(T)                                           |  |  |  |
| Inner tube 16X1mm(T)                                        |  |  |  |
| Tube pitch 150mm                                            |  |  |  |
| Surface Hot dipped galvanized                               |  |  |  |
| Barrier Silver color Finish                                 |  |  |  |

#### **ELEVATION**