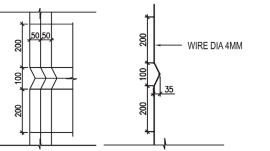

#### STANDARD WELDED MESH FENCE FOR PROJECT

| Fabrication & supply of Welded Mesh Fence |                                                      |  |  |
|-------------------------------------------|------------------------------------------------------|--|--|
| Size                                      | 2200mm(W) X 2000mm(H)                                |  |  |
| Hole size                                 | 50 X 200mm                                           |  |  |
| Wire Dia.                                 | 4mm ( After coated)                                  |  |  |
| Post                                      | 50 X 50 X 2mm(T) X 2500mm(H), with underground 500mm |  |  |
| Surface                                   | Galvanized + Green powder coated                     |  |  |

\* change in size / color available on client request

We are among top names in the industry for supplying welded wire mesh, which is widely used in commercial and residential projects.

SECTION

It is widely used as garden and play grounds and segmentation of large areas. Our product range is wide and comprehensive for meeting with diverse requirements of the clients and we can do supply and installation of all types of welded mesh fence with rcc blocks.