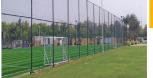

### **CHAIN LINK**

A chain link fence (wire netting, wire mesh fence or diamond mesh fence) is a type of woven fence usually made from galvanized or PVC coated steel wire. it is the most popular fence in Middle east for a boundary fence to secure and protect any premise especially in farms and deserts.

Chain Link Fence with ShadeNet & Crank

Chain Link Fence for Sports Court \* change in size / color available on client request

In a similar way, roads are mostly secured on both sides with a strained wire fence, called camel fence because especially in middle east, in the desert area, camels can stray in to the road and as vehicles are moving in high speed can hit them and make major accidents.