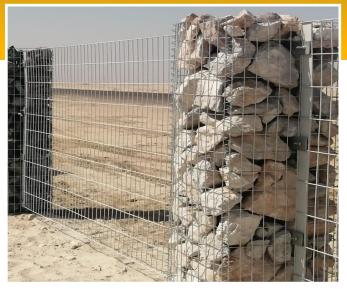

Gabion fences are a simple, beautiful way to create a barrier, bench, or garden enclosure for your space. It is a wall made of rocks, stones, and other materials held together by a wire cage. Gabions are rectangular baskets fabricated from a hexagonal mesh of heavily galvanized steel wire. They can form

#### Welded Gabion Box: (1.2Mtr long)

Fabrication and supply of Welded Gabion Box as per the specification in drawing provided Welded 1220mm x 590mm x 570mm (L x W x H) mesh Gabion Boxes Size Wire Dia 50\*50mm x 5mm