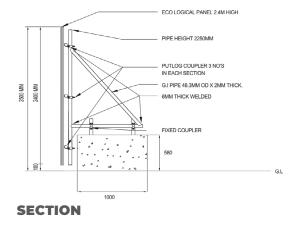

# PVC-ECO

PVC ECO Hoarding is eco-friendly hoarding system from Alton brand. the hoarding panels are manufactured in Pvc and are fully recyclable after use, ensuring a sustainable solution for the environment.

#### PVC ECO PANEL HOARDING FOR PROJECT - 2.4 M HT

| Fabrication and supply of PVC Eco hoarding.                          |
|----------------------------------------------------------------------|
| off white flat Panel hoarding                                        |
| GI Pipe 48 OD x 2mm (T) -height 2.2 mtr., section in every 2.5mtr cc |
| Runner – 3 no's in each section                                      |
| Sheet Size: 50cm x 2.4 H                                             |
| Clips for fitting                                                    |
| Coupler – (as per required)                                          |

#### **ELEVATION**

The hoarding system has a smooth flat finish which is ready to accept vinyl graphics and is widely used for corporate branding projects. It has longer life compared other similar fences, so it becomes highly popular with its quality, durability, appearance and environmental benefits.

#### DETAILS