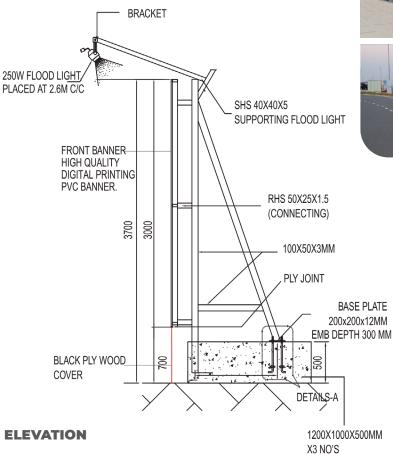

# FENCE BRANDING

Supplying fence and branding on any existing or IZMG new fence is one of our special services. We ARMING Have our in-house printing and installation facility and team to do branding on the fence.

#### BANNER

Printing OF High Resolution PVC Banner with High Quality Ink Digital Print with Top and Bottom fixing by Rivert on existing Fence. \* change in size / color available on client request

PREPARING UNDER LADRES LADRES

Most of fence products can be supplied in your specific custom designs or graphics, defining your brand at your facility or location – utilizing existing fence or with new installation.

The anti-climb fence is a unique perimeter security welded mesh that maintains a guarded display of visual screening balancing the need to secure the boundary.