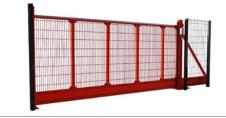

#### WELDED MESH GATE

#### WELDED MESH FENCE GATE FOR PROJECT(6 M X 2.4 M)

|         | Heights              | 1.8m, 2.0m, 2.1m, 2.4m   |             | n & supply of WELDED<br>FE includes PCC Blocks |
|---------|----------------------|--------------------------|-------------|------------------------------------------------|
|         | Widths               | 2.5m to 10.0m            | Size        | 6000 x 2400 mm (h) –<br>Double Leaf gate.      |
|         | Material             | Steel                    | Concrete    | 600x600x600 mm x                               |
|         | Infills              | Palisade, Mesh, Railings | Each leaf 3 | 2 no's                                         |
| SPECE L | Finish Galvanised, c |                          |             | cessories including wheel                      |