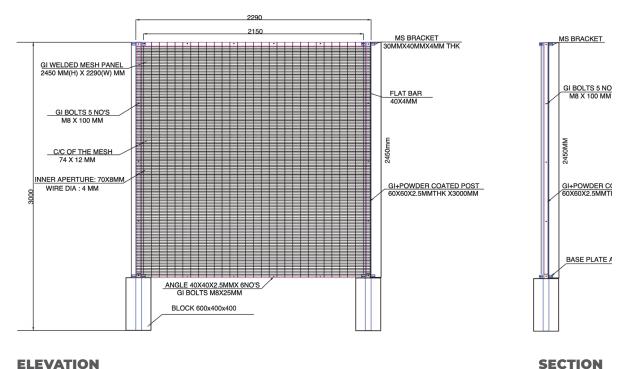

# WELDED MESH

Welded mesh is an electric fusion welded prefabricated joined grid consisting of a series of parallel longitudinal wires with accurate spacing welded to cross wires at the required spacing.

#### STANDARD WELDED MESH FENCE FOR PROJECT

| Fabrication & supply of Welded Mesh Fence |                                                      |  |  |
|-------------------------------------------|------------------------------------------------------|--|--|
| Size                                      | 2200mm(W) X 2000mm(H)                                |  |  |
| Hole size                                 | 50 X 200mm                                           |  |  |
| Wire Dia.                                 | 4mm ( After coated)                                  |  |  |
| Post                                      | 50 X 50 X 2mm(T) X 2500mm(H), with underground 500mm |  |  |
| Surface                                   | Galvanized + Green powder coated                     |  |  |

\* change in size / color available on client request

We are among top names in the industry for supplying welded wire mesh, which is widely used in commercial and residential projects.

SECTION

It is widely used as garden and play grounds and segmentation of large areas. Our product range is wide and comprehensive for meeting with diverse requirements of the clients and we can do supply and installation of all types of welded mesh fence with rcc blocks.

**ELEVATION** 