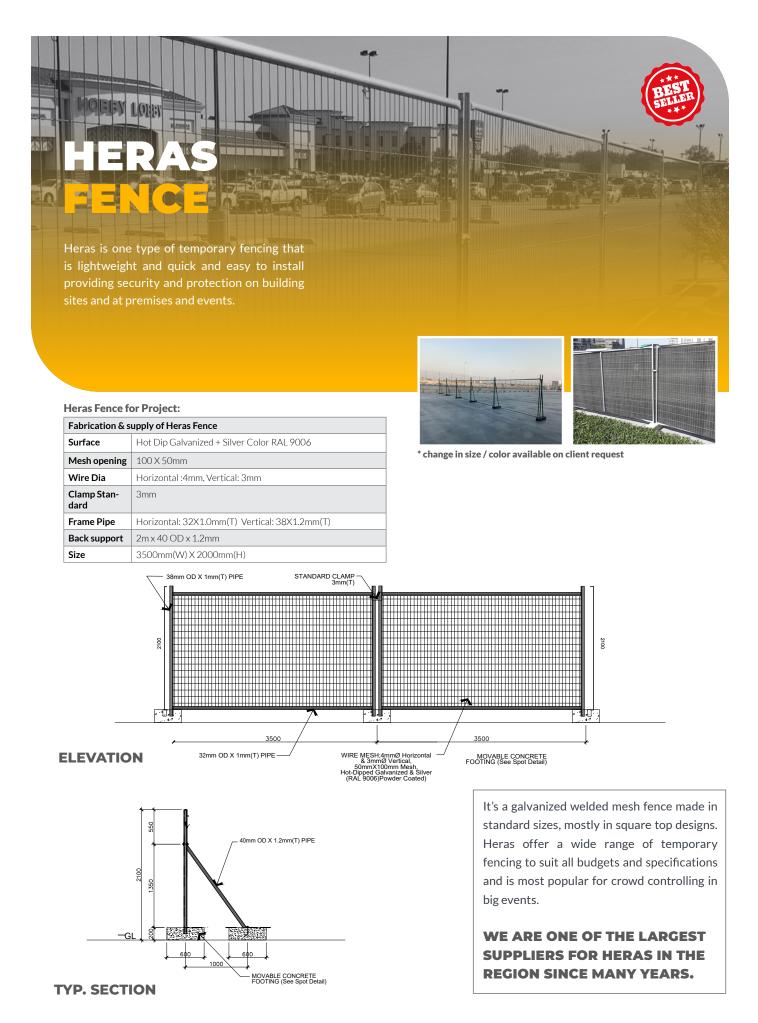

#### **GI FENCE PANEL TYPE FOR PROJECT**

| Fabrication & supply of GI Fencing             |                        |  |  |
|------------------------------------------------|------------------------|--|--|
| Fence will be .30 mm corrugated profile sheet- | 35/200                 |  |  |
| Pipe will be 42 mm OD G.I                      | 1.0 mm (T)             |  |  |
| U Channel                                      | 40x40x40mm- 1.0 mm (T) |  |  |
| Fence color off white                          | (Ral 9002)             |  |  |
| (1) Clamp                                      | G.I Standard           |  |  |
| Support Pipe (L)                               | 170cm                  |  |  |
| Fence (H) 2mtr.x2.18(W)-                       | clamp to clamp         |  |  |

**ELEVATION** 

\* change in size / color available on client request

SECTION

Our steel fence is also available in many colors and thickness, as per project requirement.