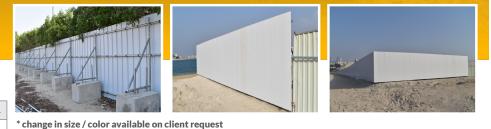

#### C

Panel fence with corrugated sheets is widely used for construction projects as temporary site hoarding. We fabricate and supply color powder coated gi corrugated sheet fences, pole support structure with standard / customized concrete base and all required and fitting accessories at desired project site.

#### **GI FENCE PANEL TYPE FOR PROJECT**

| Fabrication & supply of GI Fencing             |                        |  |  |
|------------------------------------------------|------------------------|--|--|
| Fence will be .30 mm corrugated profile sheet- | 35/200                 |  |  |
| Pipe will be 42 mm OD G.I                      | 1.0 mm (T)             |  |  |
| U Channel                                      | 40x40x40mm- 1.0 mm (T) |  |  |
| Fence color off white                          | (Ral 9002)             |  |  |
| (1) Clamp                                      | G.I Standard           |  |  |
| Support Pipe (L)                               | 170cm                  |  |  |
| Fence (H) 2mtr.x2.18(W)-                       | clamp to clamp         |  |  |

**ELEVATION** 

\* change in size / color available on client request

SECTION

Our steel fence is also available in many colors and thickness, as per project requirement.