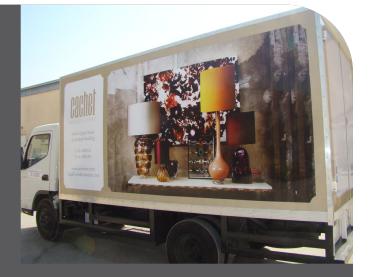

### VEHICLE BRANDING

Wrap advertising or a vehicle wrap describe the marketing practice of completely or partially covering (wrapping a vehicle in an advertisement or livery. The result of this process is essentially a mobile billboard. The vinyl sheets can later be removed with relative ease, drastically reducing the costs associated with changing advertisements. While vehicles with large, flat surfaces (such as buses and light - rail carriages) are often used, automobiles can also serve as hosts for wrap advertising, despite consisting of more curved surfaces. Wrap advertising is also used in the magazine and publishing industries.

**OUR PROFESSIONAL TEAM IS EXPERT IN DOING VEHICLE BRANDING SINCE 1998.** 