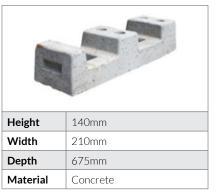

|                |

### U CHANNELS



#### **GI U-CHANNEL**

40 X 40 X 40 X 1.0 X 2140 MM 40 X 40 X 40 X 1.2 X 2140 MM 40 X 40 X 40 X 1.5 X 2140 MM 40 X 40 X 40 X 2.0 X 2140 MM 40 X 50 X 40 X 2.5 X 2140 MM 40 X 50 X 40 X 1.2 X 2440 MM 40 X 50 X 40 X 2.0 X 2440 MM 40 X 50 X 40 X 3.0 X 2440 MM 100 X 50 X 40 X 2.5 X 160 MM









#### STANDARD **PVC CLIP** HAND DOUBLE **CLAMPS CLAMP** COUPLER -Material Material Galvanised Steel Material Material Galvanised Steel Galvanised Steel Galvanised Steel

#### **RUBBER FEET**

| See             |             |  |  |
|-----------------|-------------|--|--|
| Height          | 122mm       |  |  |
| Width           | 770mm       |  |  |
| Depth           | Depth 195mm |  |  |
| Material Rubber |             |  |  |

#### **CONCRETE FEET**



#### **PLASTIC FEET**



#### THERMOPLASTIC FEET

| See 20           |             |  |  |
|------------------|-------------|--|--|
| Height           | 122mm       |  |  |
| Width            | 770mm       |  |  |
| Depth            | Depth 195mm |  |  |
| Material Plastic |             |  |  |

#### **DOMINATOR CONES OR SAFETY CONES**

|  | Height                        | 500mm                                          | 750mm       | 1000mm         |  |
|--|-------------------------------|------------------------------------------------|-------------|----------------|--|
|  | Base Dimensions               | 260 x 260mm                                    | 430 x 430mm | 580 x<br>580mm |  |
|  | Material                      | Plastic                                        |             |