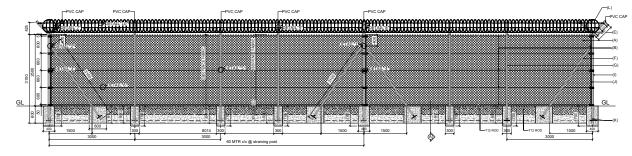

#### Chain Link Fence For Project: - (2 mtr height)

CHAINLINK FENCING 2.2/3.2mm fence color RAL 6005

Fence height 2.0mtr, MESH SIZE 50X50x3.2mm

LINE WIRE - 3.55/4.75mm Dia - 1 row every 500mm

STIRRUP WIRE - 2.50/3.55 mm DIA.

TIE WIRE- 1.40/2.00 mm DIA

INTERMEDIATE POST 60 mm OD (2mm THK) MS PIPE @ EVERY 3 MT C/C STRAINING POST 76 mm OD (2mm THK) MS PIPE WITH 2 NOS. OF HORIZON-TAL SUPPORT MADE OF 48 mm OD MS PIPE @ EVERY 30 MT C/C

CORNER POST 76 mm OD (2mm THK) MS PIPE @ EVERY CORNER

END POST 76mm OD (2mm THK) MS PIPE

Other standard accessories

All posts will be MS with NC paint Finish in RAL 6005 Green

Total Height from Ground: 2 Meter