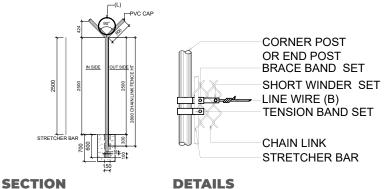

### **CHAIN LINK**

A chain link fence (wire netting, wire mesh fence or diamond mesh fence) is a type of woven fence usually made from galvanized or PVC coated steel wire. it is the most popular fence in Middle east for a boundary fence to secure and protect any premise especially in farms and deserts.

#### Chain Link Fence For Project: - (2 mtr height)

CHAINLINK FENCING 2.2/3.2mm fence color RAL 6005

Fence height 2.0mtr, MESH SIZE 50X50x3.2mm

LINE WIRE - 3.55/4.75mm Dia - 1 row every 500mm

STIRRUP WIRE - 2.50/3.55 mm DIA.

TIE WIRE- 1.40/2.00 mm DIA

INTERMEDIATE POST 60 mm OD (2mm THK) MS PIPE @ EVERY 3 MT C/C STRAINING POST 76 mm OD (2mm THK) MS PIPE WITH 2 NOS. OF HORIZON-TAL SUPPORT MADE OF 48 mm OD MS PIPE @ EVERY 30 MT C/C

CORNER POST 76 mm OD (2mm THK) MS PIPE @ EVERY CORNER

END POST 76mm OD (2mm THK) MS PIPE

Other standard accessories

All posts will be MS with NC paint Finish in RAL 6005 Green

Total Height from Ground: 2 Meter