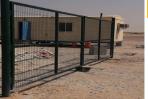

We supply any kind of metal gates in standard or customized sizes, matching to your fence, project or site conditions. A variety of swing or sliding gates are available and our sliding gate hardware is designed specifically for vehicular traffic or pedestrian or garden gates.

A traditional sliding gate is a wheel-mounted gate that slides along a track. Generally, the gate is a single unit and it stows to one side of the driveway opening, along the fence line. Also, we can fabricate & supply electrically controlled automatic sliding gates.

#### STEEL GATE FOR PROJECT: - (6 M X 2 M)

| Fabrication & supply of GI PANEL GATE includes PCC Blocks |  |  |  |  |  |
|-----------------------------------------------------------|--|--|--|--|--|
| Size6000 x 2000 mm (h) - Double Leaf gate.                |  |  |  |  |  |
| <b>Concrete</b> 600x600 mm x 2 no's                       |  |  |  |  |  |
| Each leaf 3 m                                             |  |  |  |  |  |
| All fixing accessories including wheel                    |  |  |  |  |  |