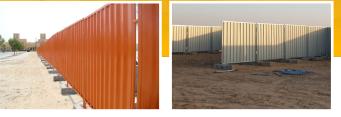

#### C

Panel fence with corrugated sheets is widely used for construction projects as temporary site hoarding. We fabricate and supply color powder coated gi corrugated sheet fences, pole support structure with standard / customized concrete base and all required and fitting accessories at desired project site.

# NTINUOUS

Continuous Steel fence made with Corrugated Sheets is widely used for Construction projects as site hoarding with or without branding. We fabricate and supply color powder coated GI corrugated sheet fences, pole support structure with standard / customized concrete base and all required and fitting accessories at desired project site. Our Steel hoarding is also available in many colors and thickness, as per project requirement.