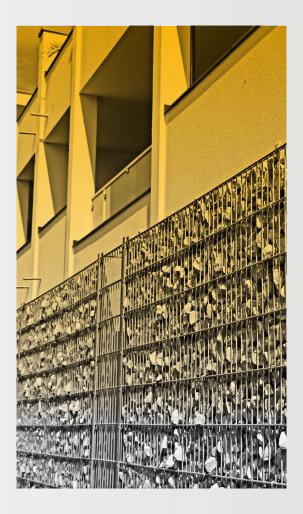

Gabion fences are a simple, beautiful way to create a barrier, bench, or garden enclosure for your space. It is a wall made of rocks, stones, and other materials held together by a wire cage. Gabions are rectangular baskets fabricated from a hexagonal mesh of heavily galvanized steel wire. They can form

#### Welded Gabion Box: (1.2Mtr long)

Fabrication and supply of Welded Gabion Box as per the specification in drawing provided Welded 1220mm x 590mm x 570mm (L x W x H) mesh Gabion Boxes Size Wire Dia 50\*50mm x 5mm