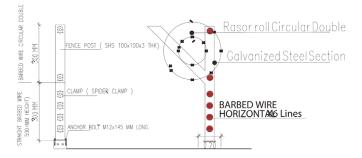

# SECURITY

Barbed wire is a kind of modern security fencing materials fabricated with high-tensile wire. Twisted barbed wire can be installed to achieve the result of frightening and stopping to the aggressive perimeter intruders, with piecing and cutting razor concertina coils mounted at the top of the wall, also the special designs makes climbing and touching extremely difficult.

#### SECURITY FENCE

Fabrication and supply of barbed wire concertina at the top of boundary wall

BARBED WIRE 1.80/2.60 mm DIA., 2 PLY, 4 POINTS, BARBS AT EVERY 100mm C/C - 6 ROWS

RAZOR CONCERTINA.(0.5 mm thk)

60x60x4 mm LANGLE For support

Base plate (100x100x6 mm) to connect with boundary wall

Std fixing accessories

( 460 mtr x 1 m ht) & (10 mtr x 2 m ht)

Total Height from Ground: 2 Meter