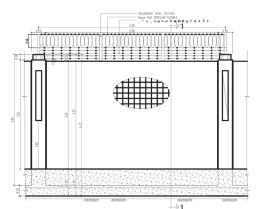

#### C

Panel fence with corrugated sheets is widely used for construction projects as temporary site hoarding. We fabricate and supply color powder coated gi corrugated sheet fences, pole support structure with standard / customized concrete base and all required and fitting accessories at desired project site.

#### **GI FENCE PANEL TYPE FOR PROJECT**

| Fabrication & supply of GI Fencing             |                        |  |  |
|------------------------------------------------|------------------------|--|--|
| Fence will be .30 mm corrugated profile sheet- | 35/200                 |  |  |
| Pipe will be 42 mm OD G.I                      | 1.0 mm (T)             |  |  |
| U Channel                                      | 40x40x40mm- 1.0 mm (T) |  |  |
| Fence color off white                          | (Ral 9002)             |  |  |
| (1) Clamp                                      | G.I Standard           |  |  |
| Support Pipe (L)                               | 170cm                  |  |  |
| Fence (H) 2mtr.x2.18(W)-                       | clamp to clamp         |  |  |

**ELEVATION** 

\* change in size / color available on client request

SECTION

Our steel fence is also available in many colors and thickness, as per project requirement.