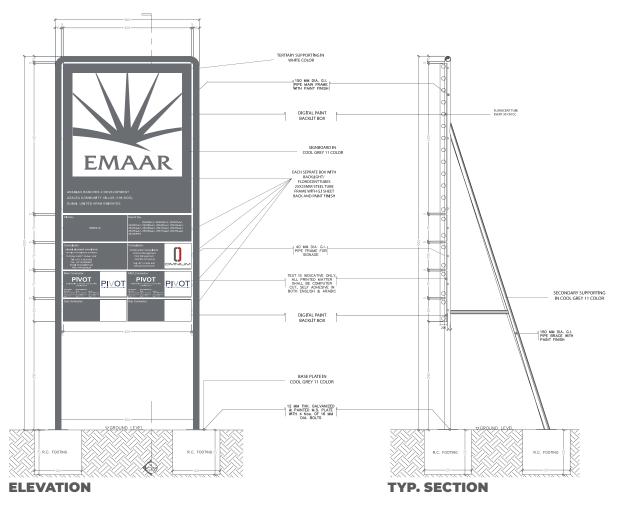

#### CONSTRUCTION G =

Project signage's are made to provide information on new construction sites, renovations, or announcing any particular project. these signs are mainly used in municipal, government and private construction projects.

We manufacture site signage's with shop drawing showing details of the Project, Main and sub contractors, consultants, selling Agents, design team etc. these can be designed in-house or produced using

We are experts in supply of any kind of signage (Front light/back light or any design) and can offer full scope from design to installation including concrete foundation.

\* change in size / color available on client request