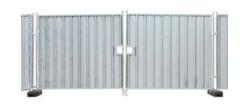

#### **HOARDING VEHICLE GATE**

| Panel Height | 2.0m                               | 2.4m |  |  |  |
|--------------|------------------------------------|------|--|--|--|
| Length       | 4.314m                             |      |  |  |  |
| Weight       | 53.5kg 67kg                        |      |  |  |  |
| Material     | Galvanised Steel                   |      |  |  |  |
| Finish       | Galvanised, or PPC in Black, Green |      |  |  |  |

#### **HOARDING PEDESTRIAN INTERNAL ACCESS GATE**

| Panel Height | 2,000mm                                 | 2,400mm |  |  |  |  |
|--------------|-----------------------------------------|---------|--|--|--|--|
| Length       | 2,100mm                                 |         |  |  |  |  |
| Weight       | 36kg                                    | 38kg    |  |  |  |  |
| Material     | Galvanised Steel                        |         |  |  |  |  |
| Finish       | Galvanised, Optional Green or black PPC |         |  |  |  |  |

#### **HOARDING PEDESTRIAN STAND ALONE GATE**

| Panel Height | 2,000mm                            | 2,400mm |  |  |  |
|--------------|------------------------------------|---------|--|--|--|
| Length       | 1,200mm                            |         |  |  |  |
| Weight       | 19kg                               | 22kg    |  |  |  |
| Material     | Galvanised Steel                   |         |  |  |  |
| Finish       | Galvanised, or PPC in Black, Green |         |  |  |  |