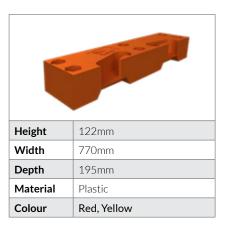

#### THERMOPLASTIC FEET

| See 20           |             |  |  |
|------------------|-------------|--|--|
| Height           | 122mm       |  |  |
| Width            | 770mm       |  |  |
| Depth            | Depth 195mm |  |  |
| Material Plastic |             |  |  |