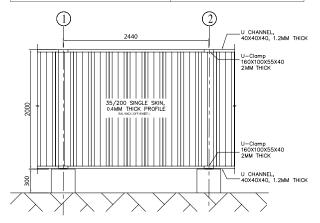

# NTINUOUS

Continuous Steel fence made with Corrugated Sheets is widely used for Construction projects as site hoarding with or without branding. We fabricate and supply color powder coated GI corrugated sheet fences, pole support structure with standard / customized concrete base and all required and fitting accessories at desired project site. Our Steel hoarding is also available in many colors and thickness, as per project requirement.

#### CONTINUOUS STEEL FENCE FOR PROJECT

| Fabrication & supply of CONTINUOUS STEEL FENCE |                                       |  |  |
|------------------------------------------------|---------------------------------------|--|--|
| Fence                                          | .40mm corrugated profile sheet.       |  |  |
| Pipe                                           | 42 mm OD G.I- 2 mm (T) front and back |  |  |
| U Channel                                      | 40x40x40mm- 1.2mm (T)                 |  |  |
| Fence color Off white                          | (Ral 9002)                            |  |  |
| Clamp & Coupler                                | G.I Standard                          |  |  |
| back Support Pipe (L) 2 mtr & 1.20 mtr         |                                       |  |  |
| Fence 2.00 meter Height & from ground 2.10 mtr |                                       |  |  |

\* change in size / color available on client request

**TYP. SECTION** 

**PLAN** 