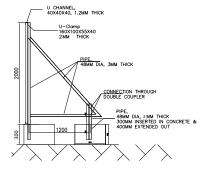

# NTINUOUS

Continuous Steel fence made with Corrugated Sheets is widely used for Construction projects as site hoarding with or without branding. We fabricate and supply color powder coated GI corrugated sheet fences, pole support structure with standard / customized concrete base and all required and fitting accessories at desired project site. Our Steel hoarding is also available in many colors and thickness, as per project requirement.

#### CONTINUOUS STEEL FENCE FOR PROJECT

| Fabrication & supply of CONTINUOUS STEEL FENCE |                                       |  |  |
|------------------------------------------------|---------------------------------------|--|--|
| Fence                                          | .40mm corrugated profile sheet.       |  |  |
| Pipe                                           | 42 mm OD G.I- 2 mm (T) front and back |  |  |
| U Channel                                      | 40x40x40mm- 1.2mm (T)                 |  |  |
| Fence color Off white                          | (Ral 9002)                            |  |  |
| Clamp & Coupler                                | G.I Standard                          |  |  |
| back Support Pipe (L) 2 mtr & 1.20 mtr         |                                       |  |  |
| Fence 2.00 meter Height & from ground 2.10 mtr |                                       |  |  |

\* change in size / color available on client request

**TYP. SECTION** 

**PLAN** 