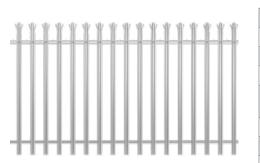

#### PALISAD ㅋㅋ

Palisade fencing is a great solution for areas requiring high security providing a boundary around your premises which is secure and clear to see. Permanent and long-lasting, it is a very popular choice of security fencing among customers due to its strength and reliability.

\* change in size / color available on client request

| Fence Height | 1,800mm                                                                                | 2,000mm           | 2,100mm | 2,400mm | 3,000mm |  |
|--------------|----------------------------------------------------------------------------------------|-------------------|---------|---------|---------|--|
| Pale Height  | 1,750mm                                                                                | 1,950mm           | 2,050mm | 2,400mm | 2,950mm |  |
| Bay Width    | 2,750mm (post                                                                          | centre to post co | entre)  |         |         |  |
| Material     | Galvanised Stee                                                                        | el                |         |         |         |  |
| Finish       | Optional added PPC in Green and Black as standard, other colours available on request. |                   |         |         |         |  |
| Pale Types   | Triple Pointed, Round & Notched, Single Point                                          |                   |         |         |         |  |
| Post Types   | Dig In, Bolt Down                                                                      |                   |         |         |         |  |
| Compliant To | BS EN ISO 1461.2009                                                                    |                   |         |         |         |  |