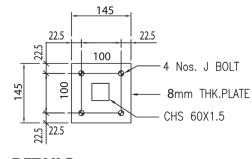

#### RTA DECO FENCE FOR PROJECT (1280mm/1.920mm Height)

| Fabrication & supply of Deco Fencing             |                                                              |  |  |
|--------------------------------------------------|--------------------------------------------------------------|--|--|
| Fence will be panel size                         | 2120mm (w) x 1280mm/1.920mm (h)                              |  |  |
| Wire Dia                                         | Horizontal 8mm, Vertical 6mm                                 |  |  |
| Hole Size                                        | 65 x 200mm                                                   |  |  |
| Post                                             | 1280mm, 60 x 1.5mm (T)                                       |  |  |
| Surface                                          | Galvanized + Grey Powder Coating( RAL 7035)                  |  |  |
| Post                                             | (3 clips, 1 welded floor plate 8mm thick, 1 water proof cap. |  |  |
| All material as new (MOID) standard (America ad) |                                                              |  |  |

#### DETAILS