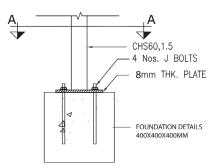

#### RTA DECO FENCE FOR PROJECT (1280mm/1.920mm Height)

| Fabrication & supply of Deco Fencing             |                                                              |  |  |
|--------------------------------------------------|--------------------------------------------------------------|--|--|
| Fence will be panel size                         | 2120mm (w) x 1280mm/1.920mm (h)                              |  |  |
| Wire Dia                                         | Horizontal 8mm, Vertical 6mm                                 |  |  |
| Hole Size                                        | 65 x 200mm                                                   |  |  |
| Post                                             | 1280mm, 60 x 1.5mm (T)                                       |  |  |
| Surface                                          | Galvanized + Grey Powder Coating( RAL 7035)                  |  |  |
| Post                                             | (3 clips, 1 welded floor plate 8mm thick, 1 water proof cap. |  |  |
| All material as new (MOID) standard (America ad) |                                                              |  |  |