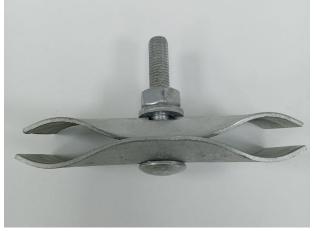

#### STANDARD **PVC CLIP** HAND DOUBLE **CLAMPS CLAMP** COUPLER -Material Material Galvanised Steel Material Material Galvanised Steel Galvanised Steel Galvanised Steel