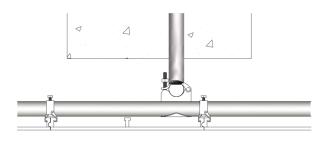

# PVC-ECO

PVC ECO Hoarding is eco-friendly hoarding system from Alton brand. the hoarding panels are manufactured in Pvc and are fully recyclable after use, ensuring a sustainable solution for the environment.

#### PVC ECO PANEL HOARDING FOR PROJECT - 2.4 M HT

| Fabrication and supply of PVC Eco hoarding.                          |
|----------------------------------------------------------------------|
| off white flat Panel hoarding                                        |
| GI Pipe 48 OD x 2mm (T) -height 2.2 mtr., section in every 2.5mtr cc |
| Runner – 3 no's in each section                                      |
| Sheet Size: 50cm x 2.4 H                                             |
| Clips for fitting                                                    |
| Coupler – (as per required)                                          |

WE OFFER COMPLETE SERVICES, 0 TO 100% OF FABRICATION, SUPPLY INSTALLATION SERVICES FOR THIS FENCE.

CLAMP DWG