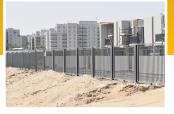

#### C

Panel fence with corrugated sheets is widely used for construction projects as temporary site hoarding. We fabricate and supply color powder coated gi corrugated sheet fences, pole support structure with standard / customized concrete base and all required and fitting accessories at desired project site.

#### **GI FENCE PANEL TYPE FOR PROJECT**

| Fabrication & supply of GI Fencing             |                        |  |  |
|------------------------------------------------|------------------------|--|--|
| Fence will be .30 mm corrugated profile sheet- | 35/200                 |  |  |
| Pipe will be 42 mm OD G.I                      | 1.0 mm (T)             |  |  |
| U Channel                                      | 40x40x40mm- 1.0 mm (T) |  |  |
| Fence color off white                          | (Ral 9002)             |  |  |
| (1) Clamp                                      | G.I Standard           |  |  |
| Support Pipe (L)                               | 170cm                  |  |  |
| Fence (H) 2mtr.x2.18(W)-                       | clamp to clamp         |  |  |

**ELEVATION** 

\* change in size / color available on client request

SECTION

Our steel fence is also available in many colors and thickness, as per project requirement.